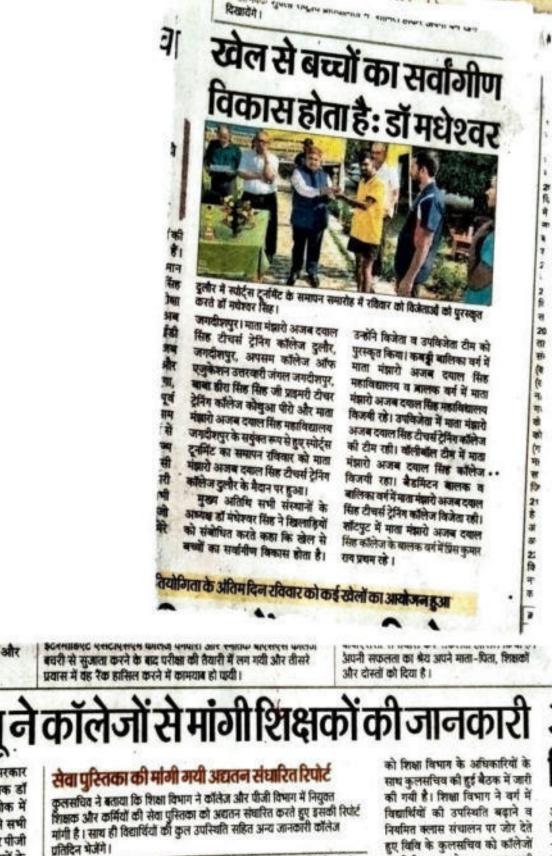

1

त्यार लागाए गए सफ क जावा

खेलकूद से होता है जीवन में प्रतिस्पर्द्धा की भावना का विकास : डॉ मधेश्वर

नदश दिए गए।

खलकृद

डीके कारमेल ग्रुप का स्पोर्ट्स टूर्नामेंट का समापन आरा (एसएनबी)। मात्र मंझारो अजब दयाल सिंह टीवर्स ट्रेनिंग कॉलेज, दुलौर, जगदीशपुर, अपसम कॉलेज ऑफ एजुकेशन, उत्तरवारी जंगल जगदीशपुर, बाबा हीरा सिंह सिंह जी प्राइमरी टीचर ट्रेनिंग कॉलेज

पुरस्कृत करते अतिथि।

कोषुआ, पिरो, भोजपुर, माता मंझारो अजब दयाल सिंह महाविद्यालय, जमदीशपुर के संयुंक्त रूप से हुए स्पोर्ट्स दनमिट का समापन समारोह आज माता मंझारों अजब दयाल सिंह टीचर्स ट्रेनिंग कॉलेज, दुलौर, जगदीशपुर के मैदान पर हुआ। मुख्य अतिथि सभी संस्थानों के अध्यक्ष डॉO मधेश्वर सिंह कहा कि खेल में अनुशासन, समर्पण व लगन होनी चाहिए। खेल से बच्चों का सर्वागीण विकास होता है। वह अपने भावी जीवन में कलाकार, प्रशासक, शिक्षक, राजनेता इत्यादि पदो पर आसीन रहेंगे। विजेता व उपविजेता टीम को पुरस्त किया गया।

कबड़ी खेल प्रतियोगिता में बालिका वर्ग में माता मंझारो अजब दयाल सिंह महाविद्यालय तथा बालक वर्ग में माता मंझरो अजब दयाल सिंह मह्यविद्यालय विजयी रहे। उपविजेता में माता मंझारो अजब दयाल सिंह टीवर्स ट्रेनिंग कॉलेज की टीम रही। वॉलीबॉल में माता मंझारो अजब दयाल सिंह महाविद्यालय विजयी रहा। बैडमिंटन में बालक तथा बालिका वर्ग मे माता मंझारो अजब दयाल सिंह टीचर्स ट्रेनिंग कॉलेज किनेता रही। शॉटपुट में माता मंझारो दयाल सिंह के बालक वर्ग में प्रिंस कुमार राथ प्रथम स्थान पर रहे तथा चंदन कुमार (चीएड कॉलेज) तथा कन्हेंया कुमार ( अपसम कॉलेज) द्वितीय स्थान पर रहे। बालिका वर्ग में पुष्पा कुमारी प्रथम, गायत्र कुमारी द्वितीय, मंजू कुमारी तृतीय स्थान पर रहे। खो-खो प्रतियोगिता मे विजेता टीम बालिका वर्ग में माता मंझारो अजब दयाल सिंह टीचर्स ट्रेनिंग कॉलेज रहा। सर्वत्रेष्ठ प्रदर्शन करने वालो में रजनीकांत, नारायण शर्मा, मर्वक राज, आदित्य कुमार, श्रुति कुमारी, मंजू, संध्या, रमेश कुमार इत्यादि रहे। विशिष्ट अतिथि डॉ0 उमेश कुमार सिंह तथा प्रशासिका निर्मला सिंह सहित सभी महाविद्यालयों के शिक्षक-शिक्षिकाएं थी।