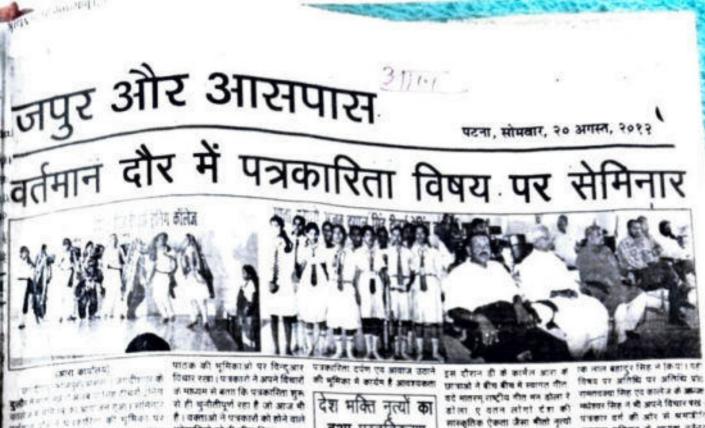

# ज के रक्षक होते हैं पत्रकार : डॉ राम तवक्या

### ब्द्रलवे मारतीय परिवेश में पत्रकारित की मुमिका विषय पर सेमिनार

SUCCER . INCI

याहे मझने आत्म दवाल मित्र रोयस हेविंग कोलेज, दुल्हेर जगदोशपुर मे ब्रह्मले भारतीय परिवेज में पत्रकारिता को भूमिका विषय पर एक सेमिनार का STRIFT RATE OF

ल्यारन बीर कुंबर मिंह विवि के सानकोशन तमायन ज्ञामन्न के शिक्षण हो रामनवक्या मिह व छलिज के चेयर मैन ही मधेश्वर सिंह वे ष्टीप प्रज्वाणित कर किया, समारोह को संबोधित करते हुए दी मिल ने कहा के पत्रकार समाज के रक्षक होने है उन्होंने कहा कि पत्रकारों को भूमिका सदैव ही महत्वपूर्ण रही है साथ ही इन्हा कि लोकतंत्र के चारों स्तभ में

बीएड कॉलेज में सेमिनार का उदघाटन करते अतिथि

सबसे महत्वपूर्ण स्तंभ पत्रकारिता ही जिम्मेवारी समझनी होगी. उन्होंने है. पत्रकारों को देश के प्रति अपनी उपस्थित पत्रकारों से अच्छे कार्यों को

1011 - 2011 - 85

आगे बढ़ाने की अपील की तांकि समाज को एक अच्छा संदेश मिल सके वहीं कॉलेज के चेयरमैन ही मधेश्वर सिंह ने कहा कि भारतीय परिवंश में पत्रकारिता की भूमिका काफी आहम है उन्होंने कहा कि पत्रकार हमेशा से ही अपनी लेखनी के बदौलत समाज को दिशा देने का काम करते रहे हैं, समारोह में हीके कारमाल स्कूल की छात्राओं द्वारा सांस्कृतिक कार्यक्रम भी प्रम्तुत किये गये. छात्रा मानवो, खुशी, सीम्या, निश्तो, अमृता, नेहा, प्राजली, दिपाली, प्रशंसा, खुशब् एवं रूपाली जे जुन्य व गीत प्रस्तुत कर उपस्थित लोगों को मंत्र मुम्ध कर दिया आगत अतिथियों का स्वागत प्रबंधक हों लाल बहादुर सिंह एवं संचालन चतुरानद ओझा ने किया इस मौक पर निर्मला, अखिलेश सिंह, एस पी उपाच्याय, नागंद्र पांडेय, सत्येंद्र सिंह, मध् ठाकुर आदि उपस्थित ये

# तीपूर्ण है आज की पत्रकारिता e asuaju

जनदीरपुर किन संगटदता

जनदीजपुर स्थित माता मंद्रारी अनव दवाल मिंह टीचमें ट्रेनिंग कॉले त परिसर वे रविवार को बटलने धारतीय परिवेश में पत्रकारिता विषये पर मेमिनार आयोजित किया गया। कार्यक्रम का विधिवत उद्घाटन हो शम तचक्यां सिंह ने क्षेत्र प्रजातनिन कर किया। जगदीशपुर दलीर के बाँधह टीचम ट्रॉनन कॉलेज परिसर में संपिनार को सम्बोधित करते हुए विभिन्न वक्ताओं ने कता कि वर्तमान परिवेज में पत्रकारों का दायित्व काफी च्नौतीपुलं हो गया है।

अभाव और विपरोत परिस्थितियों के बोच पत्रकार आज भी ममाज के अतिम व्यक्ति को आयाज उठाने वाली भूमिका को निभा रहे है। मेमिनार में वर्तमान परिवेश में प्रप्रकार और पाठकों को भूमिका पर भी नामां की गई। पिट मीडिया से जुडे पत्रकारों ने बाजारवाट और क्षेत्रीयता के कारण पत्रकारित में धरण को चर्चा को।

कार्यक्रम में डोक कारमेल को लात्राओं द्वारा प्रस्तुत किया गया भाव और रमारेश कार्यक्रम नत्व काफी आकर्षक लगा। प्रिंट और म रह इलेक्ट्रानिक मोडिया संवाददाताओं 2 परिचर्या 1 अयोजनकर्ता संस्था के घेयरपैन मधेशवर सिंह को धन्यवाद दिया। कार्यक्रम को सम्बाधित करने हए उद्घाटनकर्ता राम तत्रक्या सिंह ने

आयोजिन सेमिनार में वक्ता। • जोटी सिन्द्रसान

पत्रकारों में अपने चुनौतीपूर्ण दायित्वों को निभाने को आवश्यकता पर कल देते हुए कता कि आज करोड़ों लोगों की जुबान मीडिया के लोग ही है। चेयर मैन मध्यप्रवर सिंह न भी जाज को पत्रकारिता के संबंध हे विचार रखा।

कार्यक्रम का भंचालन चतुरानन्द जोड़ा और लाल बहादुर सिंह ने किया। अन्य उपस्थित लोगों में प्राचार्य अस्क्रिलेश सिह, एमरामयी उपाध्याय, प्राचार्य डोके कारमेल विक्रमगंत नागेन्द्र पाण्डेय, ाचेन्द्र सिंह प्रबंधक डोके कारमेल क्रे मध् ताकुर, संजय राय, विनोद सिंह, भाम राष, देवराज ओझा, डा. विजय,

### अभिनंदन समारोह

- बदलते परिवेश में पत्रकारिता विषय पर संस्थितार
- जगदीशपुर बीएड कॉलेज में कार्यक्रम का आयोजन
- स्कृत की छान्नओं ने रंगारंग कार्यक्रम किया प्रस्तुत

मंगलेज्या निवारी, विनोट कुमार मिंह, टप्पु गुजा, मेरेन्द्र सिंह, रजनीज प्रिपाठी, पंकन सुचांजु, राजेज तिवारी, आजुतोप समेत अन्य लोग उपस्थित थे।