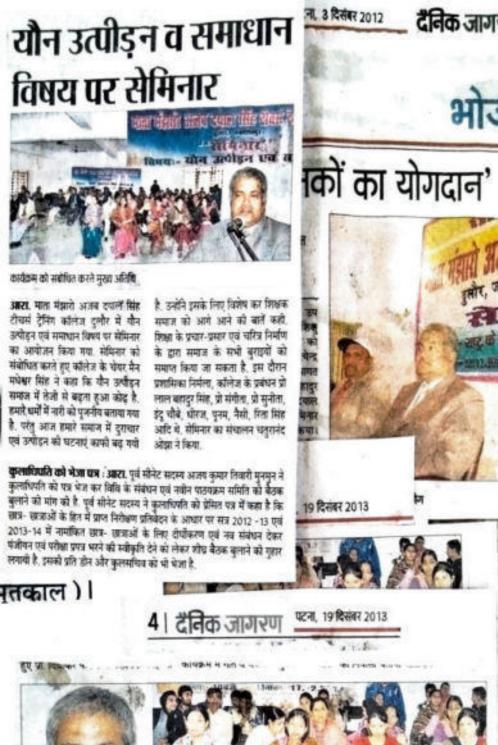

# यौन उत्पीड़न व समाधान विषय पर सेमिनार

कार्यक्रम को संबोधित करते मुख्य अतिथि

1

4

IL EALA!

3ारा. माता मंझारो अजब दयाल सिंह टीचसं ट्रेनिंग कॉलेज दुलौर में यौन उत्पीड़न एवं समाधान विषय पर सेमिनार का आयोजन किया गया. सेमिनार को संबोधित करते हुए कॉलेज के चेयर मैन मधेश्वर सिंह ने कहा कि यौन उत्पीड़न समाज में तेजी से बढ़ता हुआ कोढ़ है. हमारे धर्मों में नारी को पूजनीय बताया गया है. परंतु आज हमारे समाज में दुराचार एवं उत्पीड़न की घटनाएं काफी बढ़ गयी

भतकाल)।

EU YI. IGHING

है. उन्होंने इसके लिए विशेष कर शिक्षक समाज को आगे आने की बातें कही. शिक्षा के प्रचार-प्रसार एवं चरित्र निर्माण के द्वारा समाज के सभी बुराइयों को समाप्त किया जा सकता है. इस दौरान प्रशासिका निर्मला, कॉलेज के प्रबंधन प्रो लाल बहादुर सिंह, प्रो संगीता, प्रो सुनीता, इंदू चौबे, धीरज, पूनम, नैसी, रिता सिंह आदि थे. सेमिनार का संचालन चतुरानंद ओझा ने किया.

**कुलाधिपति को भेजा पत्र : आरा.** पूर्व सीनेट सदस्य अजय कुमार तिवारी मुनमुन ने कुलाधिपति को पत्र भेज कर विवि के संबंधन एवं नवीन पाठयक्रम समिति की बैठक बुलाने की मांग की है. पूर्व सीनेट सदस्य ने कुलाधिपति को प्रेसित पत्र में कहा है कि छात्र- छात्राओं के हित में प्राप्त निरीक्षण प्रतिवेदन के आधार पर सत्र 2012 -13 एवं 2013-14 में नामांकित छात्र- छात्राओं के लिए दीर्घीकरण एवं नव संबंधन देकर पंजीयन एवं परीक्षा प्रपन्न भरने की स्वीकृति देने को लेकर शीघ्र बैठक बुलाने की गुहार