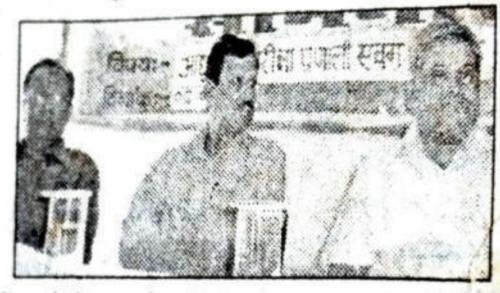

## । कायशाला किंग्रुवरासहावरवावयालय का आर स नहारवा नाव 2020 क अपना जा आ कालेज के नैक से नहीं जुड़ने पर कॉलेज की मान्यता हागी समाप्त

आरा, निज प्रतिनिधि। वीर कुंवर सिंह विश्वविद्यालय की ओर से नई शिक्षा नीति 2020 के अंतर्गत अल इफ़ीय कॉलेज के सभागार में कार्यजाला का आयोजन किया गया। मौके पर वीर कुंवर सिंह विश्वविद्यालय के प्रतिनिधियों ने भी हिस्सा लिया।

कार्यशाला में मुख्य वक्ता डाँ कुमार मृतु-जय राकेश ने कहा कि प्रत्येक कॉलेज को नैक से मान्यता लेना आवश्यक है। नैक नहीं कराने वाले कॉलेज की मान्यता समापत हो जायेगी। उन्हें सरकार की ओर से कोई ब्रांट भी नहीं मिलेगा। कहा कि नैक मूल्यांकन के बाद कॉलेज में कई बदलाव आते हैं। विशिष्ट अतिथि पटना विधि के प्रो रमाफांत पाण्डेय ने कहा कि कोई भी नया

 मैक नहीं कराने वाले कॉलेजों को सरकार की ओर से कोई बांट नहीं मिलेगा
 बोले, कॉलेज को नैक की मान्यता दिलाने के लिए हरसंमव प्रवास किया जाएगा

> अल हफीज कॉलेज के सभागार में नेक को ले मुरुकर को आयोजित कार्यशाला को संबोधित करते वक्सा। = ब्रेन्ट्रलान

कोर्स की मान्यता लेने के लिए कॉलेज को नैक से मान्यता कराना आवश्यक है।

उन्होंने नैक के विभिन्न पहलुओं पर विस्तार से प्रकाश डाला। अल हफ़ीन्ड कॉलेज के सचिव शाहिद

अलीम ने कहा है कि कॉलेज नैक की तैयारी में जुटा है। कॉलेज को नैक की मान्यता दिलाने के लिए इरसंभव प्रयास किया जाएगा। आगत अतिथियों का स्वागत प्रभारी प्रायार्य डॉ इरशाद हुसैन, मंच