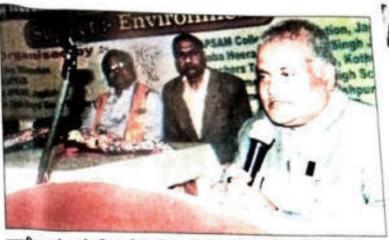

### वीर कुंवर सिंह विश्वविद्यालय के कुलपति ने किया दो दिवसीय राष्ट्रीय सेमिनार का उद्घाटन, कार्यशाला का आयोजन शिक्षा में सुधार के लिए बदलाव की जरूरत :डा. भागव

### रीएड कॉलेज में कार्यक्रम

ल्लीमाइर विचार काम संस्थरी आरख nen für ehrei bere uchte unte witte alle effen alle einen ingen ererterare & chimelin caffe ffrer ter undenen un anteren feite mit serfite steg pa chat training laws to sold on effert mi nemere eine uffite dr gent fter farefurgers it writeln at.