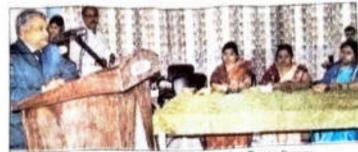

W)

समिनार का उद्घाटन करते निर्देशक

जगरण संवादवाता, जाताः गविवार को माता महाने अन्न दखल लिह टीचर्स ट्रेनिंग कालेज दुलीत एवं अपसम कालेज आफ एडुकेजन के संयुक्त तत्वावधान में सेमिका आयोजन किया गया। कार्यक्रम का उद्घाटन संस्था के चेवामैन मधेरवा सिंह ने ठीप प्रस्वतित कर किया। इस अवसर पर स्वाग गान प्रियंका, रूपा और संध्या में माई। संस्था के चेपामैन मधेश्वर मिंह ने कहा कि सेमिनार में सत्रों का स्वागित विकास होता है। महविद्यालय स्ता का हर मह सेविवार आयोजिन किए जाते हैं, परंतु इस बार 7 और १ मई को राष्ट्रीय संपन्तर आयोजित है वा का है। विसमें आगत से का.म भागवा थे समझद हुसैन, गोंडवान विवि वे ये थे एस किनके, सिरस से डाएस बी सर्थ, दिलने विरवविद्यालय से लि अग्रवल स्वलपुर से कारेनु जग्हें हा राज कु रंबर, स्रीमती लख्ये वर्थ, इ. व्याप्रीन मुलाब, मी साथर ज्यान जैसे विद्वार विरकत करेंगे। इस अवसर पर घे सुतील कुमार सिंह, हो मुलीता कुमार समेत कई ने वेधित किया। संचालन निति प्रमदेव ने किया। लेमिनार को सकल बनाने के लिए र्थ कमेटियां गठित को गई है। <del>व</del>िसमे गिवृतिक कमेटो, अनुसासन समिति विकेलमेर समिति, सुबन इत पुछताय संगत, साव-सरवा समित, समिति समिल है।

हिन्दुस्तान • एटना • सेम्बर • २० और २०५ आरा में राष्ट्रीय सेमिनार का आयोजन आट को

त्याल सिंह टीयमं टेनिंग कलिन व अपसम करितेज और एहुकेशन द्वरा कार्यज्ञाला व सेनिनार का आयोजन किया गया कार्यक्रम का उद्घाट संख्यमेन संघेका थित ने चीप प्रज्यालित कर किया हिरहेता व अन्य ने स्थापत के प्रस्तुत किया।

चेयरपैन ने कहा की संवित्तर से सत्त्रों का सर्वात्रीय किसाम होता है। 7 व 8 मई को राष्ट्रीय सेनिना का आवो कन किया जाएगा। जिसका विषय हटवर्ता वेद इसून हन टीयमं एडुकेलन एंड अलस स्य लगिर स्टेटबोह्नहै। संगिता में आपत के डा.महेज

मार्गण, पूर्व कुलपति हो समझाद हुसैव, ब्रेडणान विश्वविद्यालय के हो ये एल

किरके, जिल्ला के हा इस की जर्मा, रिखी विश्वविद्यालय को गितु अस बल सहित पूरे रेश के विभिन्न विश्वविद्यालय के विद्यान हिरकत करेंगे। संचालन क्राज निकि पाण्डेव व धन्वज्ञर ज्यान बहादुर सिंह नेहि