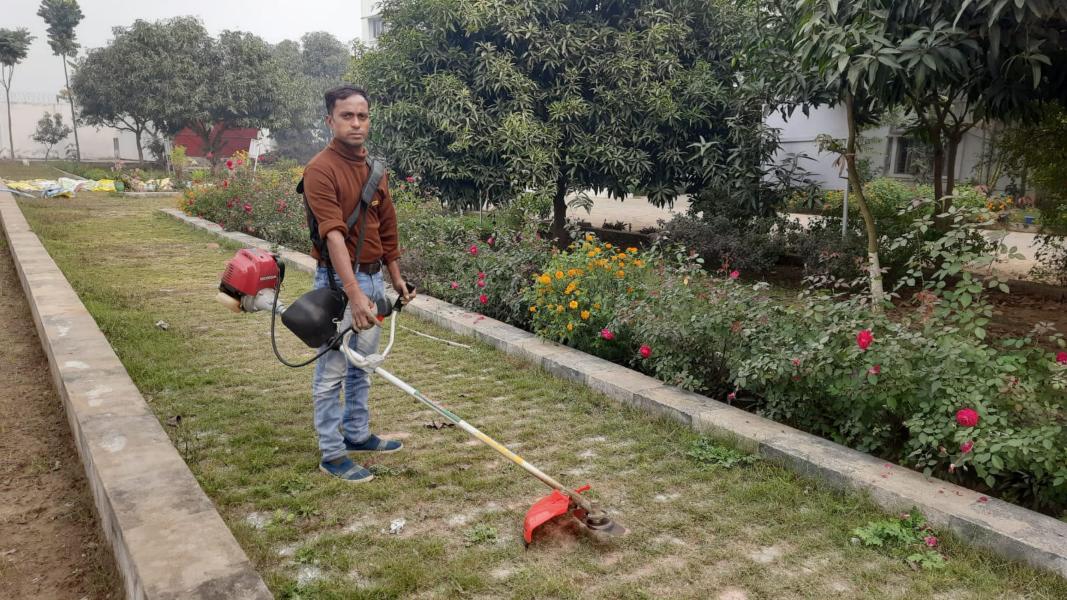

Utarwari Jangal Mahai, Bihar, India FCJV+4FW, Utarwari Jangal Mahai, Bihar 802158, India Lat 25.480473\* Long 84.443758\*