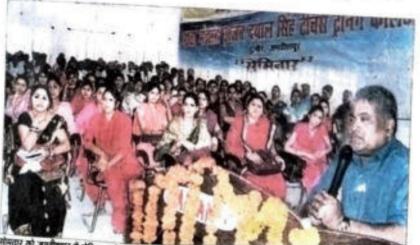

# आईक्यूएसी के अन्तर्गत लीडरशिप मैनेजमेंट को ले एक दिवसीय कार्यशाला का आयोजन

नंदा जी ने किया। इन्होंने अपने उद्बोधन में बताया कि जीवन मे सफल लीडरशिप मैनेजमेंट के लिए जिमेदारी स्वयं लै, कार्य की शुरुआत व समापन की योजना बनाएं। अपने आपको छोटे-छोटे विवादों से से बचाकर रखे।

अपनी गलतियों को स्वीकार को स्वीकार कर लें। अपने लिए समय निकालकर तनाव मुक्त रहे। शाश्वत मूल्यों के अनुसार जीवन के अनुसार जीवन व्यतीत करें। इसके साथ-साथ पर्यावरण को स्वच्छ रखे अनावश्यक खाने-पीने की चीजों को बर्बाद न करने पर चर्चा की। अध्यक्षता प्रशिक्षण कॉलेजो के चेयरमैन डॉ. मधेश्वर सिंह ने किया। आपने बताया कि समय की पाबंदी, कठिन परिश्रम ज्ञान अर्जन से लीडरशिप में निखार आता है। विख्यात शिक्षा शास्त्री डॉ. उमेश कुमार सिंह जी ने बताया कि गुरु यानी कि शिक्षक सबसे बड़ा मैनजमेट लीडर होता है। जो व्यक्ति जीवन मे समझदारी, ईमानदारी, संवेदनशीलता से युक्त होता है। बेहतर मैनेजमेट लीडरशिप का दायित्व निभा सकता है। इस कार्यशाला में बी.एड. प्रशिक्षु एवं प्रशिक्षिकाये उपस्थित रही। प्रचार्यगण एवं अध्यापक लोग भी अपनी सहभागिता दर्ज किये।

ya y.

/8

1g

ra.

n.,

13

ri 5, कार्यशाला में उपस्थित लोग।

आरा (एसएनबी)। इंटर्नल क्वालिटी एश्युरॅस सेल (आईक्यूएसी) के अन्तर्गत लीडरशिप मैनेजमेंट का एकदिवसीय कार्यशाला का आयोजन माता मंझारो अजब दयाल सिंह टीचर्स ट्रेनिंग कॉलेज, भोजपुर, अपसम कॉलेज ऑफ एडुकेशन भोजपुर, बाबा हीरा सिंह दीपा सिंह जी प्राइमरी टीचर्स ट्रेनिंग कॉलेज कोथुआ भोजपुर के सम्मिलित सहयोग से मैनेजमेंट लीडरशिप पर एकदिवसीय कार्यशाला का उदघाटन प्रसिद्ध मैनेजमेंट गुरु प्रकाश