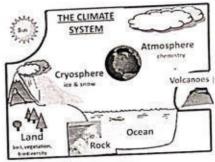

# He has covered the following aspects-

- What is Climate Change?
- The Climate System
- What is Global Warming?
- How Does Global Warming Drive Climate Change?
- What Causes Global Warming?