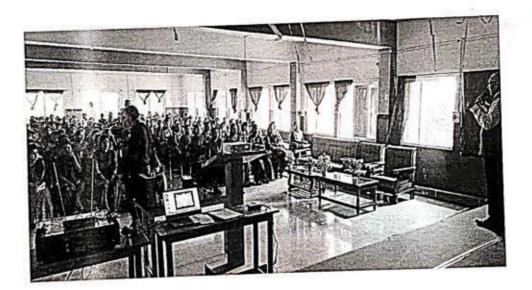

# Date : 07/11/21

Name of Guest Lecture : Dr. U.K.SINGH, Dept. Director of NCT (Retd.)

## Summary of Event

He had delivered a lecture on Swachh Bharat Abhiyan. He has covered the following aspects-

- What is Swachh Bharat Abhiyan?
- What is Swachh Bharat Abhiyan Objective?
- What is Swachh Bharat Abhiyan Action Plan?
- What is Swachh Bharat Mission for Rural & Urban?