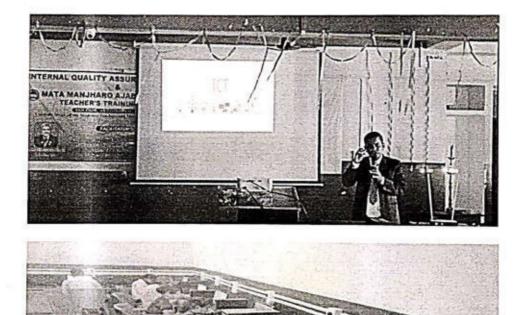

# Implementation of ICT Skills

Date : ...03/11/2023.....

Name of Guest Lecture :

Sri Sandep Kumar ICT Director, Eklavya, Darbhanga, Bihar

## Summary of Event

 He had delivered a Powerpoint Presentation on Implementation of ICT skills in Teaching and Learning Process. The programme motivated the students.

### He has covered the following aspects-

- Implementation of ICT
- Components of ICT
  - Computer Hardware
  - Tele Communication
  - Computer Software
  - Human Resources and procedure
  - Data base and Data ware House
- Importance of ICT on different level.