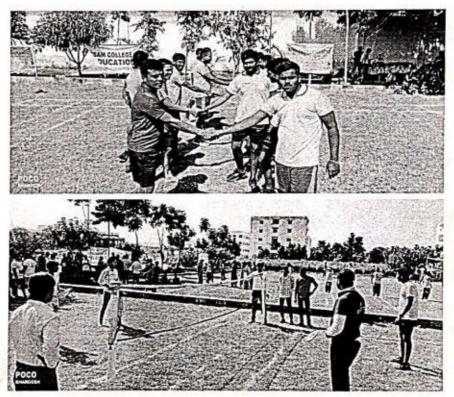

Chairman's speech and the ringing of the bell. A friendly tug of war was organised between two groups of teachers. After that the students competed against one another in various sports events like 200 metres race, shuttle, javelin throw, long jump, football, kho kho and relay race. At the end of the events, the Principal of the college, along with the Chairman, gave away prizes, rewarded the winners with Medals, Cup and certificate and congratulate them on their victory. The event continuously laid the emphasis of sports in child's life, physical and mental development. It was a filled with sportsmanship, enthusiasm and memories to Cherish. The Principal thanked and expressed his gratitude to the Chairman for his presence and congratulated the students for their excellent performance.





# Report on Sports Day at

# MATA MANJHARO AJAB DAYAL SINGH

# TEACHER'S TRAINING COLLEGE

Dulour, Barradparawa, Jagdishpur, Bhojpur (Bihar) - 802158

MMAJDS Teacher's Training College organised their sports day on 20<sup>th</sup> to 29<sup>th</sup> October, 2023. The events took place on the college football grounds. The Chairman of the Institution was invited as the chief guest for this function. Teachers, along with the students, participated in the various events of the sports day. The day's events were set to motion after the Chairman's speech and the ringing of the bell. A friendly tug of war was organised between two groups of teachers. After that the students competed against one another in various sports events like 200 metres race, shuttle, javelin throw, long jump, football, k