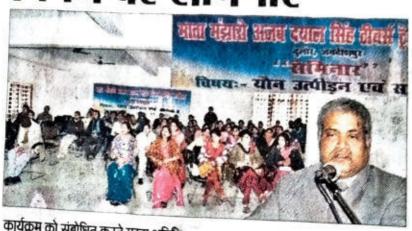

िया। सेमिनार में परीक्षा नियंत्रक जयनारायण सिंह ने कहा कि विवि में

सत्र को ठीक करने पर बल दिया। डा. आरएस आचारी ने छात्रों के मन से परीक्षा का भय समाप्त करने की आवश्यकता पर जोर दिया। चेयरमैन मधेश्वर सिंह ने आधुनिक परीक्षा प्रणाली के विभिन्न पहलुओं पर प्रकाश डाला। उन्होंने पुरातन वैदिक काल व आधुनिक तकनीकों से I Active voice 4 6 1191

छ हो गहा है तब वह किया

परीक्षाओं के सही ढंग से संचालन तथा



लैश आधुनिक परीक्षा व्यवस्था में सामंजस्य स्थापित करते हुए युक्ति संगत छात्रों के हित में परीक्षा प्रणाली का प्रयोग करने की आवश्यकता जतायी। प्रो. संगीता सिंह ने भी विचार व्यक्त किया।

चांदनी कुमारी ने कहा कि शिक्षा सीढ़ी के समान है, जिस पर निरंतर चढ़कर ही आगे बढ़ा जा सकता है। सेमिनार का संचालन चतुरानंद ओझा ने किया । विकास चौधरी भी थे।

www.prabhatkhabar.com

### यौन उत्पीड़न व समाधान विषय पर सेमिनार



कार्यक्रम को संबोधित करते मुख्य अतिथि

आरा. माता मंझारो अजब दयाल सिंह टीचर्स ट्रेनिंग कॉलेज दुलौर में यौन उत्पीड़न एवं समाधान विषय पर सेमिनार का आयोजन किया गया. सेमिनार को संबोधित करते हुए कॉलेज के चेयर मैन मधेश्वर सिंह ने कहा कि यौन उत्पीड़न समाज में तेजी से बढ़ता हुआ कोढ़ है. हमारे धर्मों में नारी को पूजनीय बताया गया है. परंतु आज हमारे समाज में दुराचार एवं उत्पीड़न की घटनाएं काफी बढ़ गयी

है. उन्होंने इसके लिए विशेष कर शिक्षक समाज को आगे आने की बातें कही. शिक्षा के प्रचार-प्रसार एवं चरित्र निर्माण के द्वारा समाज के सभी बुराइयों को समाप्त किया जा सकता है. इस दौरान प्रशासिका निर्मला, कॉलेज के प्रबंधन प्रो लाल बहादुर सिंह, प्रो संगीता, प्रो सुनीता, इंदू चौबे, धीरज, पूनम, नैसी, रिता सिंह

आदि थे. सेमिनार का संचालन चतुरानंद

ओझा ने किया.

कुलाधिपति को भेजा पत्र : आरा. पूर्व सीनेट सदस्य अजय