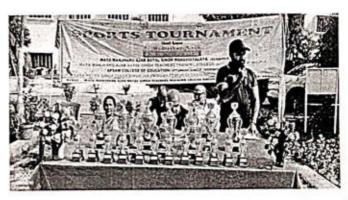

### MATA MANJHARO AJAB DAYAL SINGH TEACHER'S TRAINING COLLEGE

Oulour, Barradparawa, Jagdishpur, Bhojpur (Bihar) - 802158

Mob.: 94309 51778

| ٦ |   | - 1 | ~  |  |
|---|---|-----|----|--|
| o | 0 | ш   | ٠. |  |
| ъ | c |     |    |  |