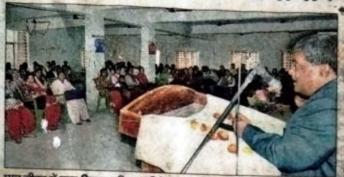

students for various programme and scheme like research,

workshop, seminar, symposium, faculty development programs etc.

In view of the above the record of the beneficiary are attached herewith.

Principal
Mata Manjharo Ajab Dayal Singh
Teachers Training College
Dulour, Jagdishpur (Bhojpur)