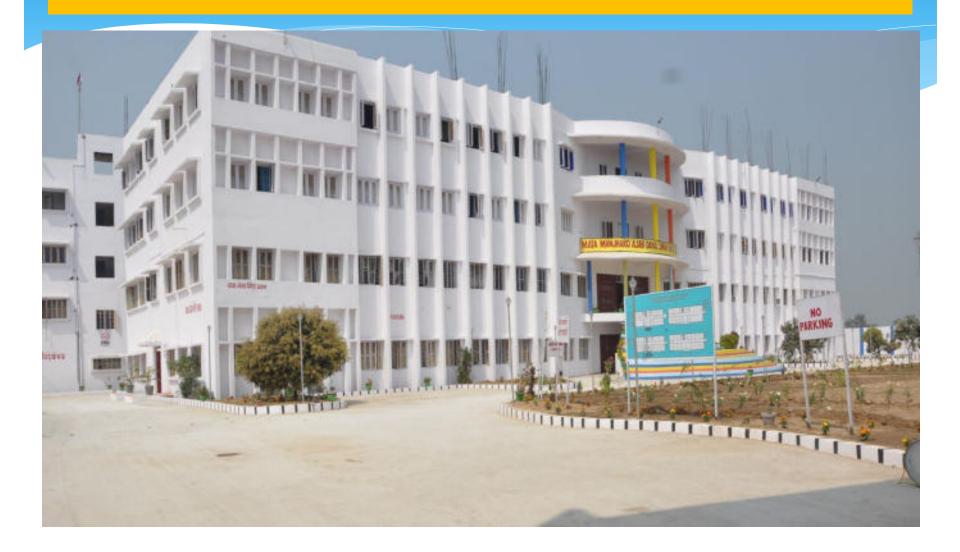

Kumar, Roll No. 34 ASR- Reema Kumari, Roll No. 35

Section B (2 Members) SR – Sonu Sharma, Roll No. 63 ASR- Sadaf Yasmeen, Roll No. 98

Section C (2 Members) SR – Chunni Kumari, Roll No. 101 ASR- Sawan Sameer, Roll No. 108

Section D (2 Members) SR – Prem Kumar, Roll No. 198 ASR- Ruma Kumari, Roll No. 182

> Principal Mata Maniharo Ajab Dayal Singh Teachers Training College Dulour, Jagdishpur (Ehojpur)



Our Aim:-i- Devotion to Education ii- To Impart Holistic Education and Prepare the leaders of Tomorrow

MATA MANJHARO AJABDAYAL SINGH TEACHERS TARINING COLLEGE

MAIN BUILDING

ROAD 20'-0" WIDE

6

# Photographs of Main Gate of College (Geo Tagged)



## Photographs of Main Gate of College (Geo Tagged)



04/12/23 10:43 AM GMT +05:30

Goog

### Photograph of College Building (Geo Tagged)



### Photograph of College Building (Geo Tagged)



### Photographs of College Campus (Map View)



### Photographs of College Campus (Map View)



#### (Geo Tagged)

#### GPS Map Camera

Utarwari Jangal Mahal, Bihar, India FCJV+4FW, Utarwari Jangal Mahal, Bihar 802158, India Lat 25.480453° Long 84.443503° 04/12/23 12:19 PM GMT +05:30

Google

(Geo Tagged)



(Geo Tagged)



Google

💽 GPS Map Camera

(Geo Tagged)



(Geo Tagged)

Utarwari Jangal Mahal, Bihar, India FCJV+4FW, Utarwari Jangal Mahal, Bihar 802158, India Lat 25.480365° Long 84.443458° 04/12/23 01:07 PM GMT +05:30

GPS Map Camera

Google

### Photographs of toilets of College

(Geo Tagged)

GIRL'S

🛐 GPS Map Camera

Google

Utarwari Jangal Mahal, Bihar, India FCJV+4FW, Utarwari Jangal Mahal, Bihar 802158, India Lat 25.480119°