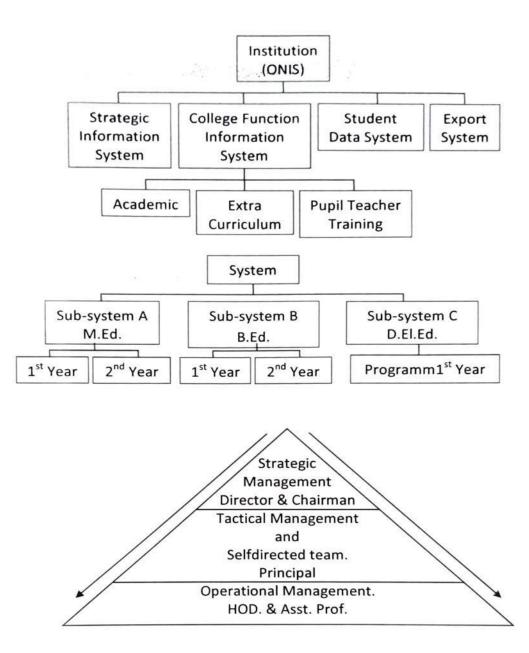

#### **MANAGEMENT INFORMATION SYSTEM**

#### **Decision Making chart in Institution**

| į. | Top Management.              |
|----|------------------------------|
|    | Principal                    |
|    | HOD                          |
| F  | inance &Personnel.           |
| Те | achers & Professors.         |
| C  | leaner / Librarian.          |
|    | Transport.                   |
|    | 4 <sup>th</sup> Grade Staff. |