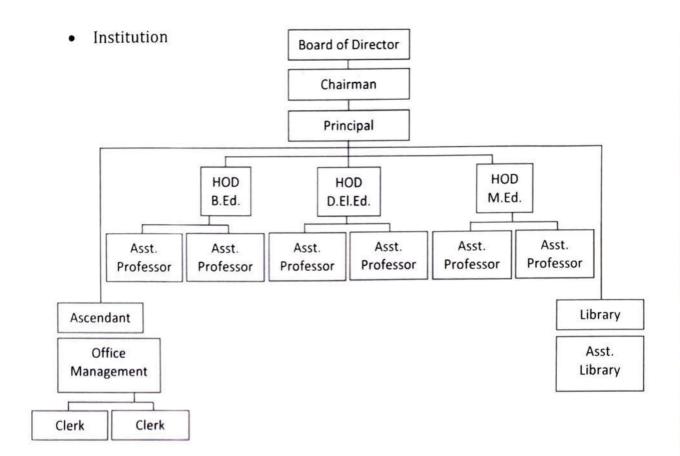

#### **MANAGEMENT INFORMATION SYSTEM**



#### **Decision Making chart in Institution**

| į. | Top Management.              |
|----|------------------------------|
|    | Principal                    |
|    | HOD                          |
| F  | inance &Personnel.           |
| Те | achers & Professors.         |
| C  | leaner / Librarian.          |
|    | Transport.                   |
|    | 4 <sup>th</sup> Grade Staff. |

Principal Mata Manjhare Ajab Dayal Singh Teachers Training College Dulour, Jagdishro Chojpur)



Principal Mata Manjharc/Ajab Dayal Singh Teachers Training College Dulour, Jugdishour (Bhojou)



#### MATA MANJHARO AJAB DAYAL SINGH TEACHER'S TRAINING COLLEGE

Approved By Ncte & Affiliated To V.K.S. University, Ara & BSEB, Patna Dulour, Barradparawa, Jagdishpur, Bhojpur (Bihar) – 802158

#### List of Committee with Agenda/Purpose

| SI.No | Committee                                          | Member 1               | Member 2                 |
|-------|----------------------------------------------------|------------------------|--------------------------|
| 1.    | Committee Maintenance Register (Record-I)          | Amrendra Kumar         | Amir Singh               |
| 2.    | Committee Academic council Record – I              | Saurabh Sharma         | Shishupal Singh          |
|