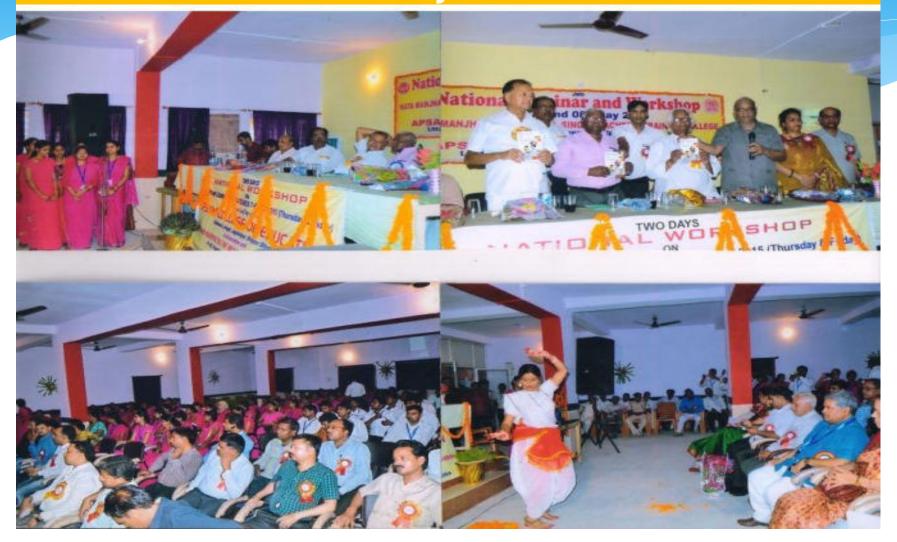

### Photographs of Multipurpose Hall of College (Geo Tagged)



#### Photographs of Seminar Hall of College (Geo Tagged)

#### GPS Map Camera

Utarwari Jangal Mahal, Bihar, India FCJV+4FW, Utarwari Jangal Mahal, Bihar 802158, India Lat 25.480603° Long 84.44353° 09/12/23 11:11 AM GMT +05:30

Goog

### Photographs of Principal Office of College (Geo Tagged)



### Photographs of Principal Office Toilet of College (Geo Tagged)



### Photographs of HOD Room of College (Geo Tagged)



#### Photographs of Staff Toilet of College (Geo Tagged)



### Photographs of Girls Common Room of College (Geo Tagged)



### Photographs of Boys Common Room of College (Geo Tagged)



### Photographs of Research Work Unit of College (Geo Tagged)



#### Photographs of Extra Curricular Activity (Geo Tagged)



# Photographs of Garden Area (Geo Tagged)





Utarwari Jangal Mahal, Bihar, India FCJV+4FW, Utarwari Jangal Mahal, Bihar 802158, India Lat 25.480524° Long 84.443342° 09/12/23 10:52 AM GMT +05:30

#### Photographs of Boundary wall of College

(Geo Tagged)



NOT A THE TANK THE TANK THE TANK THE TANK THE TANK THE TANK

Utarwari Jangal Mahal, Bihar, India FCJV+4FW, Utarwari Jangal Mahal, Bihar 802158, India Lat 25.480466° Long 84.443239° 05/12/23 02:57 PM GMT +05:30

💽 GPS Map Camera

#### Photographs of College (Geo Tagged)



#### Photographs of Play Ground of College (Geo Tagged)



#### Photographs of Book Bank(Geo Tagged)



#### Photographs of Parking Area (Geo Tagged)









Utarwari Jangal Mahal, Bihar, India FCJV+4FW, Utarwari Jangal Mahal, Bihar 802158, India Lat 25.480237° Lon