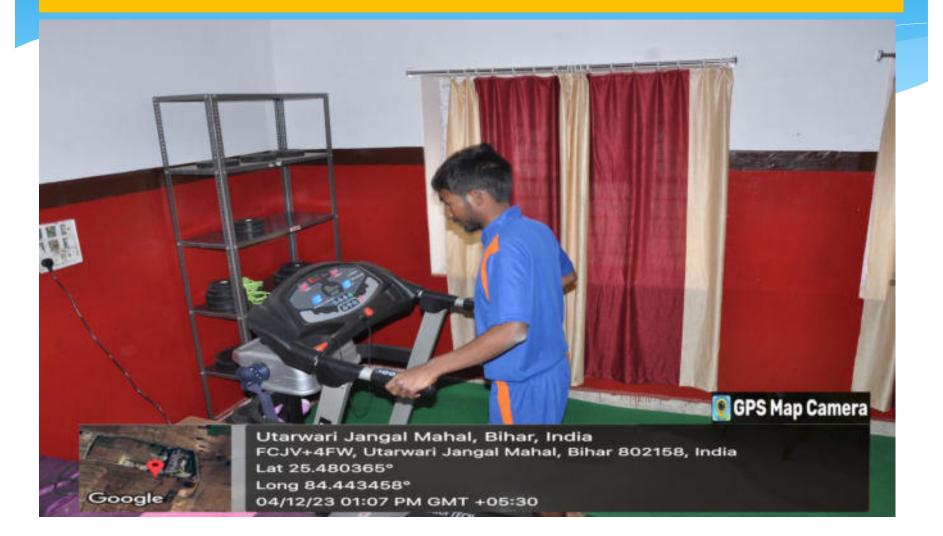

# Photographs of Gym of College (Geo Tagged)

GPS Map Camera

Utarwari Jangal Mahal, Bihar, India FCJV+4FW, Utarwari Jangal Mahal, Bihar 802158, India Lat 25.480365° Long 84.443458° 04/12/23 01:07 PM GMT +05:30

# Photographs of Gym of College (Geo Tagged)