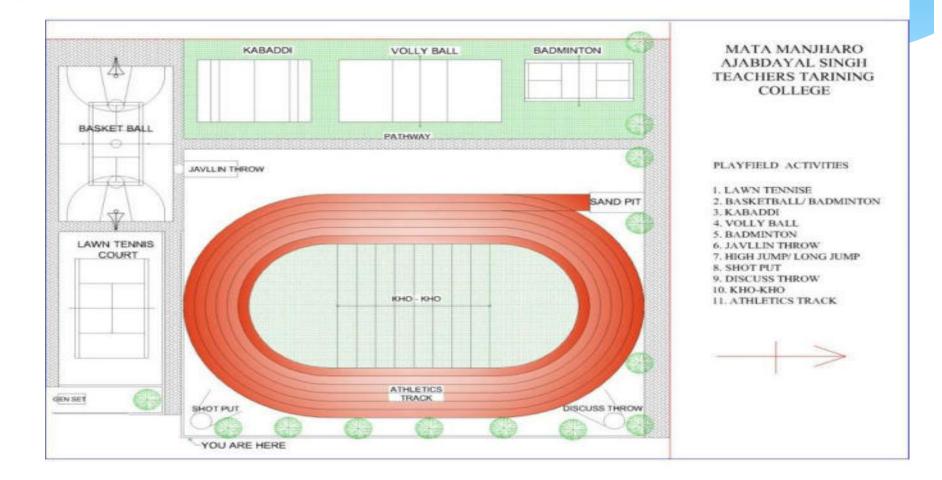

2 Members) SR – Chunni Kumari, Roll No. 101 ASR- Sawan Sameer, Roll No. 108

Section D (2 Members) SR – Prem Kumar, Roll No. 198 ASR- Ruma Kumari, Roll No. 182

> Principal Mata Maniharo Ajab Dayal Singh Teachers Training College Dulour, Jagdishpur (Ehojpur)



Our Aim:-i- Devotion to Education ii- To Impart Holistic Education and Prepare the leaders of Tomorrow

MATA MANJHARO AJABDAYAL SINGH TEACHERS TARINING COLLEGE

MAIN BUILDING

ROAD 20'-0" WIDE

6

# Photographs of Main Gate of College (Geo Tagged)



## Photographs of Main Gate of College (Geo Tagged)



04/12/23 10:43 AM GMT +05:30

Goog

### Photograph of College Building (Geo Tagged)



### Photograph of College Building (Geo Tagged)



### Photographs of College Campus (Map View)



### Photographs of College Campus (Map View)



#### (Geo Tagged)

#### GPS Map Camera

Utarwari Jangal Mahal, Bihar, India FCJV+4FW, Utarwari Jangal Mahal, Bihar 802158, India Lat 25.480453° Long 84.443503° 04/12/23 12:19 PM GMT +05:30

Google

(Geo Tagged)



(Geo Tagged)



Google

💽 GPS Map Camera

(Geo Tagged)



(Geo Tagged)

Utarwari Jangal Mahal, Bihar, India FCJV+4FW, Utarwari Jangal Mahal, Bihar 802158, India Lat 25.480365° Long 84.443458° 04/12/23 01:07 PM GMT +05:30

GPS Map Camera

Google

### Photographs of toilets of College

(Geo Tagged)

GIRL'S

🛐 GPS Map Camera

Google

Utarwari Jangal Mahal, Bihar, India FCJV+4FW, Utarwari Jangal Mahal, Bihar 802158, India Lat 25.480119° Long 84.44327° 05/12/23 01:47 PM GMT +05:30

Google

ANTER .

Jagdishpur, Bihar, India FCHQ+F62, Jagdishpur, Bihar 802158, India Lat 25.479431° Lon