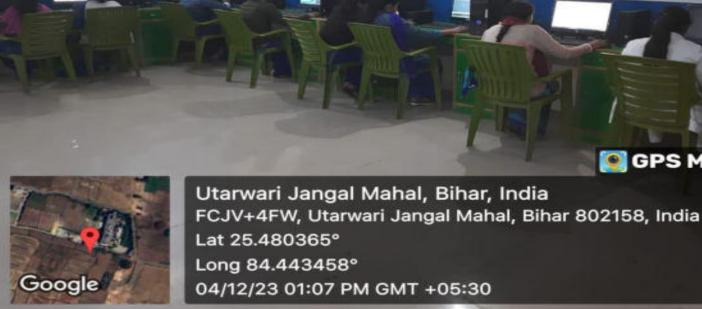

## Photographs of Computer Lab of College (Geo Tagged)

💽 GPS Map Camera

## Photographs of Computer Lab of College (Geo Tagged)

11

16

Bhojpur, Bihar, India FCJR+CWV, Dulour Rd, Bihar 802158, India Lat 25.481112° Long 84.441799° 04/09/23 11:26 AM GMT +05:30