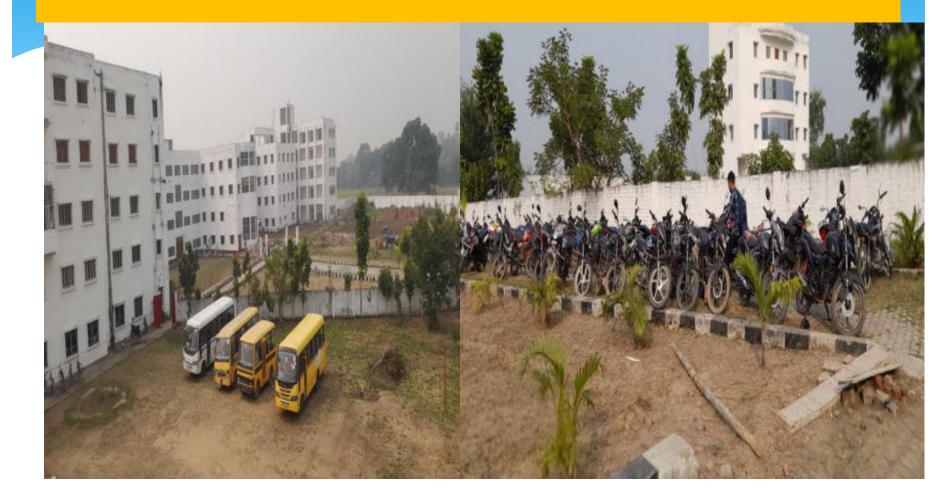

#### Photographs of Parking Area (Geo Tagged)

Utarwari Jangal Mahal, Bihar, India FCJV+4FW, Utarwari Jangal Mahal, Bihar 802158, India Lat 25.480237° Long 84.443972° 09/12/23 11:22 AM GMT +05:30

Google

Utarwari Jangal Mahal, Bihar, India FCJV+4FW, Utarwari Jangal Mahal, Bihar 802158, India Lat 25.480524° Long 84.443342° 09/12/23 10:52 AM GMT +05:30