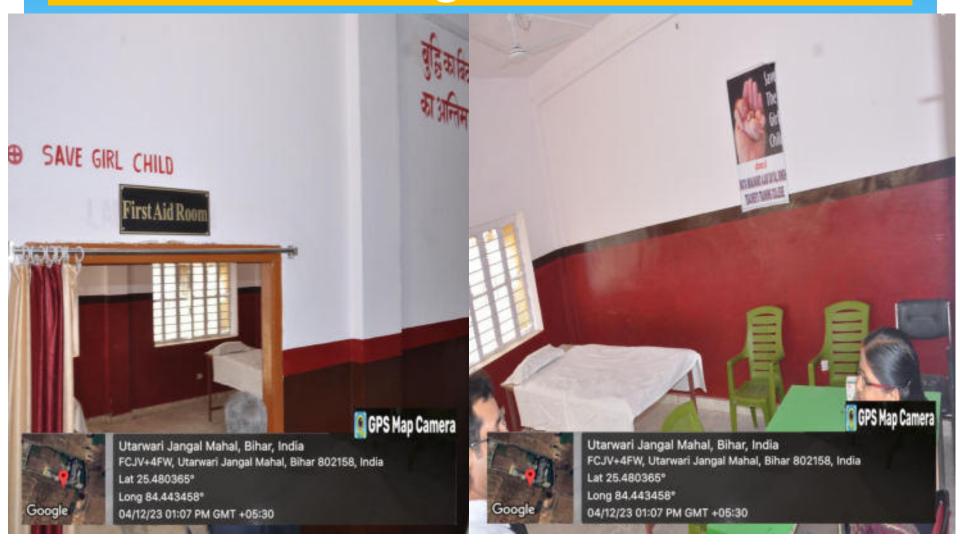

e

CH

## Photographs of Physical Education Lab of College (Geo Tagged)

🚺 GPS Map Camera Utarwari Jangal Mahal, Bihar, India FCJV+4FW, Utarwari Jangal Mahal, Bihar 802158, India Lat 25.480365° Long 84.443458° 04/12/23 01:07 PM GMT +05:30

# Photographs of Gym of College (Geo Tagged)

GPS Map Camera

Utarwari Jangal Mahal, Bihar, India FCJV+4FW, Utarwari Jangal Mahal, Bihar 802158, India Lat 25.480365° Long 84.443458° 04/12/23 01:07 PM GMT +05:30

Googl

# Photographs of Gym of College (Geo Tagged)



## Photographs of Yoga Room of College (Geo Tagged)

GPS Map Camera Utarwari Jangal Mahal, Bihar, India FCJV+4FW, Utarwari Jangal Mahal, Bihar 802158, India Lat 25.480673° Long 84.443849° Google 07/11/23 01:14 PM GMT +05:30 ALL AD SE

## Photographs of First Aid Room of College (Geo Tagged)



## Photographs of Library of College

(Geo Tagged)



Utarwari Jangal Mahal, Bihar, India FCJV+4FW, Utarwari Jangal Mahal, Bihar 802158, India Lat 25.480365° Long 84.443458° 04/12/23 01:07 PM GMT +05:30

GPS Map Camera

## Photographs of Library of College

(Geo Tagged)





Utarwari Jangal Mahal, Bihar, India FCJV+4FW, Utarwari Jangal Mahal, Bihar 802158, India Lat 25.480365° Long 84.443458° 04/12/23 01:07 PM GMT +05:30

### Photographs of E-Library of College

(Geo Tagged)



#### Photographs of Cells of College (Geo Tagged)

CEMENT CELL

**CE REDRESSAL CEL** 



**DUNSELING CEI** 

Utarwari Jangal Mahal, Bihar, India FCJV+4FW, Utarwari Jangal Mahal, Bihar 802158, India Lat 25.480365° Long 84.443458° 04/12/23 01:07 PM GMT +05:30

**EXAMINATION CELI** 

**JOMEN CELI** 

GPS Map Camera