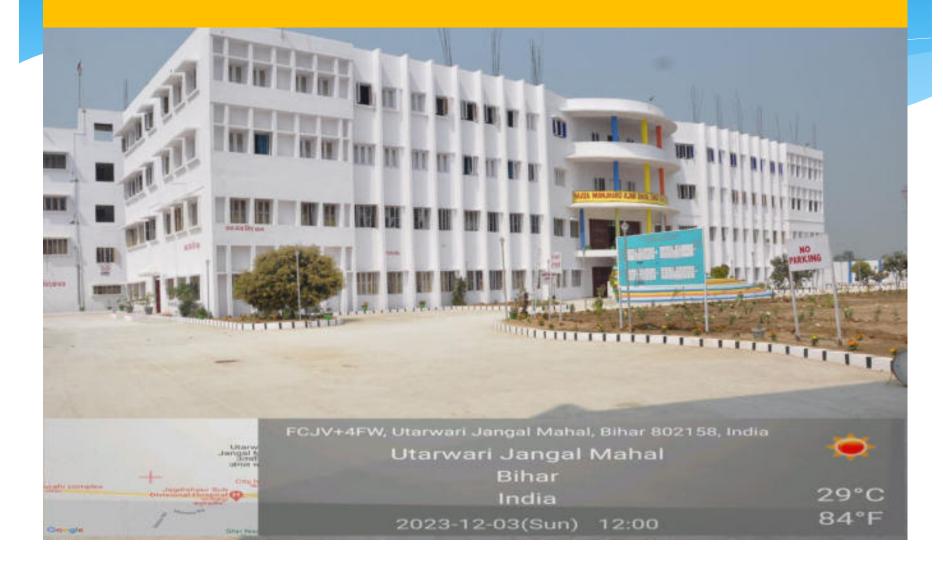

Section B (2 Members) SR – Sonu Sharma, Roll No. 63 ASR- Sadaf Yasmeen, Roll No. 98

Section C (2 Members) SR – Chunni Kumari, Roll No. 101 ASR- Sawan Sameer, Roll No. 108

Section D (2 Members) SR – Prem Kumar, Roll No. 198 ASR- Ruma Kumari, Roll No. 182

> Principal Mata Maniharo Ajab Dayal Singh Teachers Training College Dulour, Jagdishpur (Ehojpur)



Our Aim:-i- Devotion to Education ii- To Impart Holistic Education and Prepare the leaders of Tomorrow

MATA MANJHARO AJABDAYAL SINGH TEACHERS TARINING COLLEGE

MAIN BUILDING

ROAD 20'-0" WIDE

6

# Photographs of Main Gate of College (Geo Tagged)



## Photographs of Main Gate of College (Geo Tagged)



04/12/23 10:43 AM GMT +05:30

Goog

### Photograph of College Building (Geo Tagged)



### Photograph of College Building (Geo Tagged)



### Photographs of College Campus (Map View)



### Photographs of College Campus (Map View)



#### (Geo Tagged)

#### GPS Map Camera

Utarwari Jangal Mahal, Bihar, India FCJV+4FW, Utarwari Jangal Mahal, Bihar 802158, India Lat 25.480453° Long 84.443503° 04/12/23 12:19 PM GMT +05:30

Google

(Geo Tagged)



(Geo Tagged)



Google

💽 GPS Map Camera

(Geo Tagged)



(Geo Tagged)

Utarwari Jangal Mahal, Bihar, India FCJV+4FW, Utarwari Jangal Mahal, Bihar 802158, India Lat 25.480365° Long 84.443458° 04/12/23 01:07 PM GMT +05:30

GPS Map Camera

Google

### Photographs of toilets of College

(Geo Tagged)

GIRL'S

🛐 GPS Map Camera

Google

Utarwari Jangal Mahal, Bihar, India FCJV+4FW, Utarwari Jangal Mahal, Bihar 802158, India Lat 25.480119° Long 84.44327° 05/12/23 01:47 PM GMT +05:30

Google