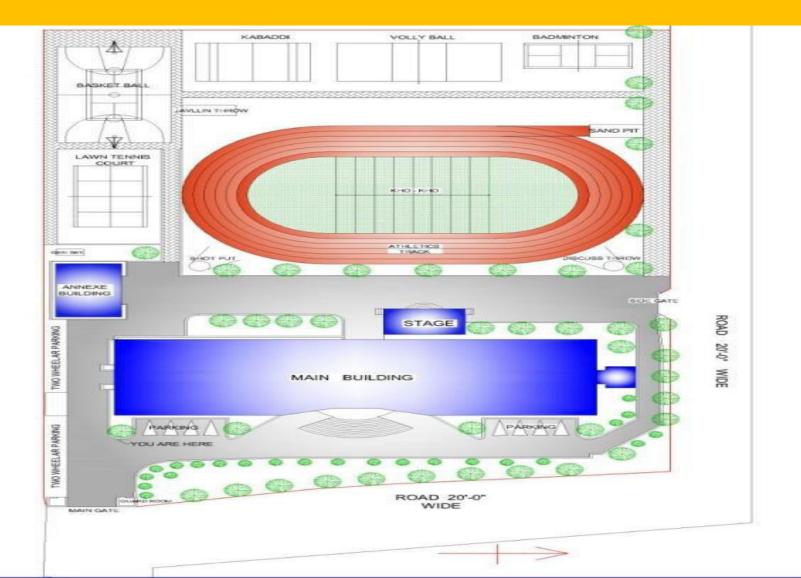

MATA MANJHARO AJABDAYAL SINGH TEACHERS TARINING COLLEGE

MAIN BUILDING

ROAD 20'-0" WIDE

6