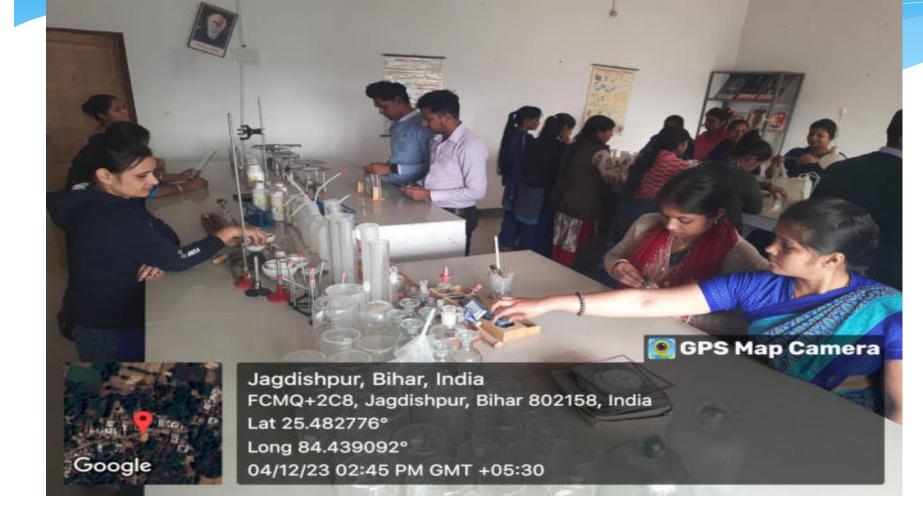

# Photographs of Labs of College (Geo Tagged)

# Photographs of Labs of College (Geo Tagged)

Jagdishpur, Bihar, India FCHR+J87, Jagdishpur, Bihar 802158, India Lat 25.478956° Long 84.441213° 04/12/23 02:46 PM GMT +05:30

💽 GPS Map Camera