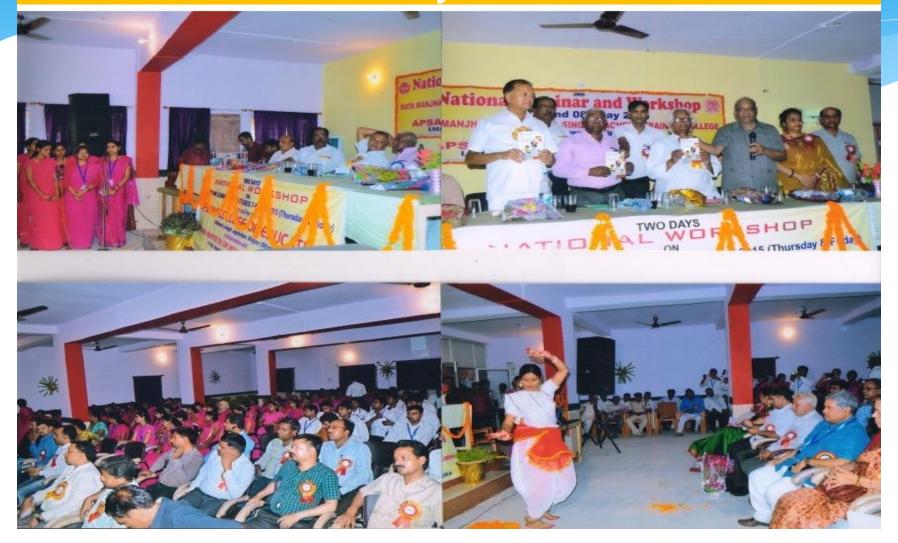

### Photographs of Multipurpose Hall of College (Geo Tagged)



#### Photographs of Seminar Hall of College (Geo Tagged)

#### 🔋 GPS Map Camera

Utarwari Jangal Mahal, Bihar, India FCJV+4FW, Utarwari Jangal Mahal, Bihar 802158, India Lat 25.480603° Long 84.44353° 09/12/23 11:11 AM GMT +05:30

Google

## Photographs of Principal Office of College (Geo Tagged)



### Photographs of Principal Office Toilet of College (Geo Tagged)



## Photographs of HOD Room of College (Geo Tagged)



#### Photographs of Staff Toilet of College (Geo Tagged)



## Photographs of Girls Common Room of College (Geo Tagged)



#### Photographs of Boys Common Room of College (Geo Tagged)



### Photographs of Research Work Unit of College (Geo Tagged)



#### Photographs of Extra Curricular Activity (Geo Tagged)



# Photographs of Garden Area (Geo Tagged)





Utarwari Jangal Mahal, Bihar, India FCJV+4FW, Utarwari Jangal Mahal, Bihar 802158, India Lat 25.480524° Long 84.443342° 09/12/23 10:52 AM GMT +05:30

#### Photographs of Boundary wall of College

(Geo Tagged)



Utarwari Jangal Mahal, Bihar, India FCJV+4FW, Utarwari Jangal Mahal, Bihar 802158, India Lat 25.480466° Long 84.443239° 05/12/23 02:57 PM GMT +05:30

💽 GPS Map Camera

#### Photographs of College (Geo Tagged)



#### Photographs of Play Ground of College (Geo Tagged)



## Photographs of WiFi facility College

(Geo Tagged)

🧕 GPS Map Camera

Utarwari Jangal Mahal, Bihar, India FCJV+4FW, Utarwari Jangal Mahal, Bihar 802158, India Lat 25.480138° Long 84.444004° 06/11/23 02:02 PM GMT +05:30



Utarwari Jangal Mahal, Bihar, India FCJV+4F