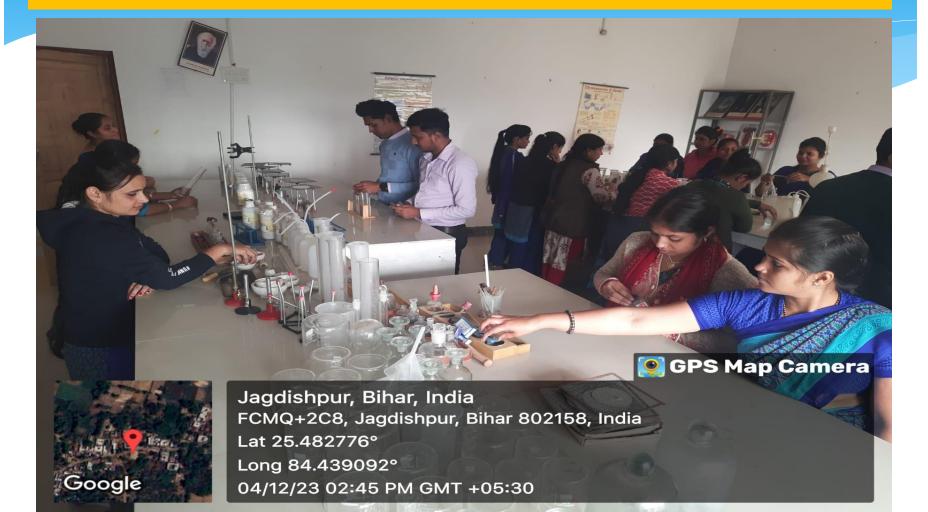

## Photographs of Computer Lab of College (Geo Tagged)

Utarwari Jangal Mahal, Bihar, India FCJV+4FW, Utarwari Jangal Mahal, Bihar 802158, India Lat 25.480365° Long 84.443458° 04/12/23 01:07 PM GMT +05:30

## Photographs of Computer Lab of College (Geo Tagged)