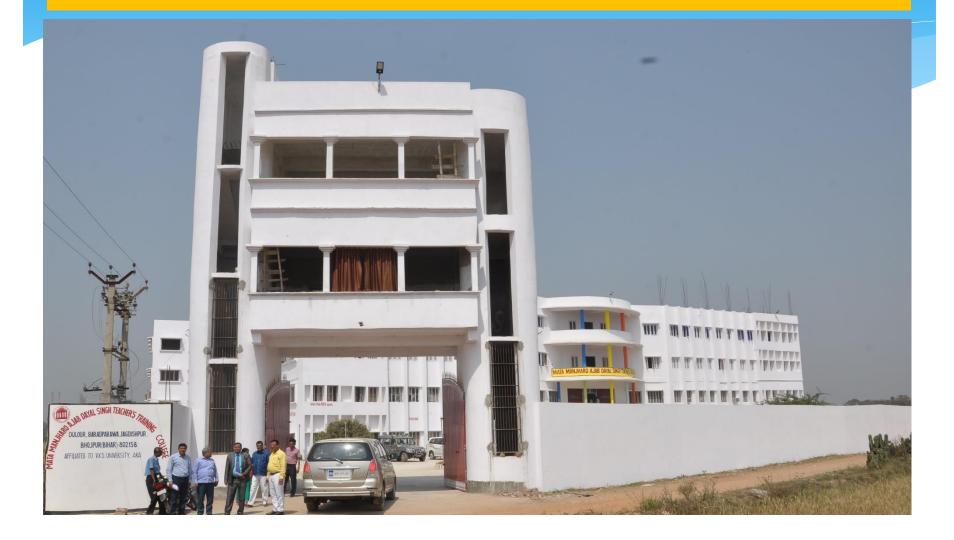

#### MATA MANJHARO AJAB DAYAL SINGH TEACHERS TRAINING COLLEGE DULOUR,JAGDISHPUR, BHOJPUR (B' Grade NAAC Accredited)

Our Aim:-i- Devotion to Education ii- To Impart Holistic Education and Prepare the leaders of Tomorrow

## Photographs of Main Gate of College (Geo Tagged)



#### Photographs of Main Gate of College (Geo Tagged)



### Photograph of College Building (Geo Tagged)



### Photograph of College Building (Geo Tagged)



### Photographs of College Campus (Map View)



### Photographs of College Campus (Map View)



#### (Geo Tagged)



Utarwari Jangal Mahal, Bihar, India FCJV+4FW, Utarwari Jangal Mahal, Bihar 802158, India Lat 25.480453° Long 84.443503° 04/12/23 12:19 PM GMT +05:30

Google

(Geo Tagged)



(Geo Tagged)



Utarwari Jangal Mahal, Bihar, India FCJV+4FW, Utarwari Jangal Mahal, Bihar 802158, India Lat 25.480493° Long 84.443705° 04/12/23 12:16 PM GMT +05:30

💽 GPS Map Camera

(Geo Tagged)



(Geo Tagged)

💽 GPS Map Camera



Utarwari Jangal Mahal, Bihar, India FCJV+4FW, Utarwari Jangal Mahal, Bihar 802158, India Lat 25.480365° Long 84.44