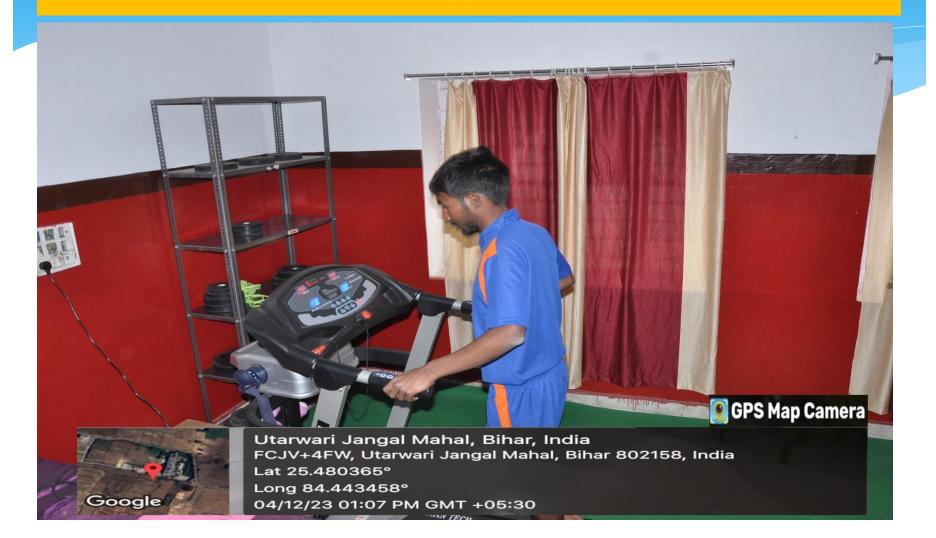

## Photographs of Physical Education Lab of College (Geo Tagged)

Utarwari Jangal Mahal, Bihar, India FCJV+MC7, Utarwari Jangal Mahal, Bihar 802158, India Lat 25.481146° Long 84.444095° 04/12/23 01:38 PM GMT +05:30

## Photographs of Physical Education Lab of College (Geo Tagged)

💽 GPS Map Camera

Utarwari Jangal Mahal, Bihar, India FCJV+4FW, Utarwari Jangal Mahal, Bihar 802158, India Lat 25.480365° Long 84.443458° 04/12/23 01:07 PM GMT +05:30

Google

💽 GPS Map Camera