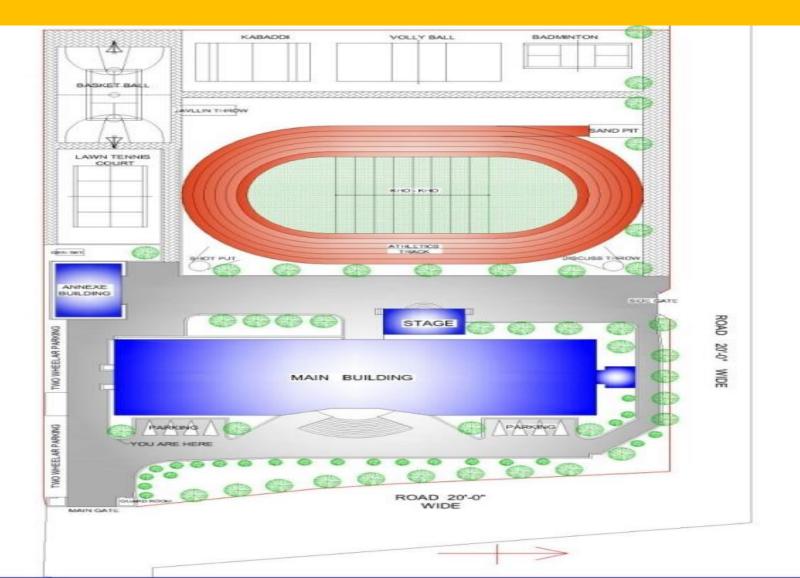

#### MATA MANJHARO AJAB DAYAL SINGH TEACHERS TRAINING COLLEGE DULOUR,JAGDISHPUR, BHOJPUR (B' Grade NAAC Accredited)

Our Aim:-i- Devotion to Education ii- To Impart Holistic Education and Prepare the leaders of Tomorrow

## Photographs of Main Gate of College (Geo Tagged)



#### Photographs of Main Gate of College (Geo Tagged)



### Photograph of College Building (Geo Tagged)



### Photograph of College Building (Geo Tagged)



### Photographs of College Campus (Map View)



### Photographs of College Campus (Map View)



#### (Geo Tagged)



Utarwari Jangal Mahal, Bihar, India FCJV+4FW, Utarwari Jangal Mahal, Bihar 802158, India Lat 25.480453° Long 84.443503° 04/12/23 12:19 PM GMT +05:30

Google

(Geo Tagged)



(Geo Tagged)



Utarwari Jangal Mahal, Bihar, India FCJV+4FW, Utarwari Jangal Mahal, Bihar 802158, India Lat 25.480493° Long 84.443705° 04/12/23 12:16 PM GMT +05:30

💽 GPS Map Camera

(Geo Tagged)



(Geo Tagged)

💽 GPS Map Camera



Utarwari Jangal Mahal, Bihar, India FCJV+4FW, Utarwari Jangal Mahal, Bihar 802158, India Lat 25.480365° Long 84.443458° 04/12/23 01:07 PM GMT +05:30

### Photographs of toilets of College

(Geo Tagged)

GIRL'S

💽 GPS Map Camera

Google

10

Utarwari Jangal Mahal, Bihar, India FCJV+4FW, Utarwari Jangal Mahal, Bihar 80215