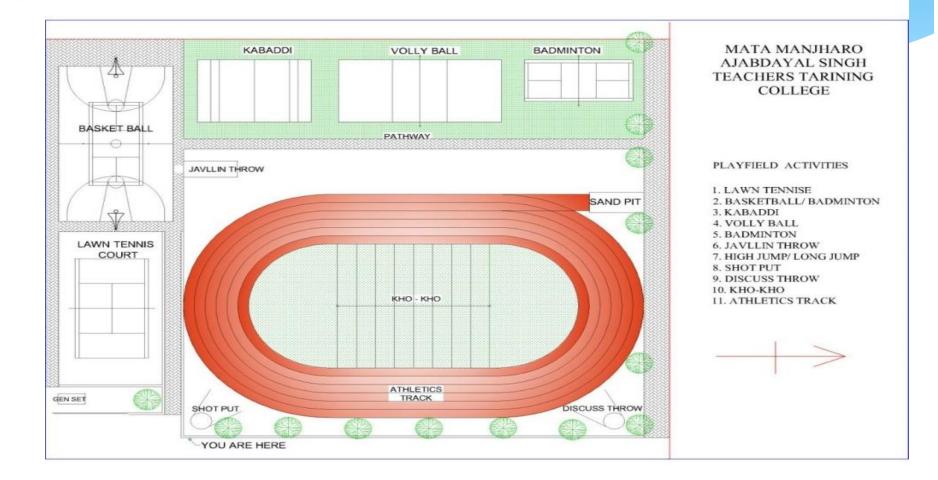

#### MATA MANJHARO AJAB DAYAL SINGH TEACHERS TRAINING COLLEGE DULOUR,JAGDISHPUR, BHOJPUR (B' Grade NAAC Accredited)

Our Aim:-i- Devotion to Education ii- To Impart Holistic Education and Prepare the leaders of Tomorrow

## Photographs of Main Gate of College (Geo Tagged)



#### Photographs of Main Gate of College (Geo Tagged)



### Photograph of College Building (Geo Tagged)



### Photograph of College Building (Geo Tagged)



### Photographs of College Campus (Map View)



### Photographs of College Campus (Map View)



#### (Geo Tagged)



Utarwari Jangal Mahal, Bihar, India FCJV+4FW, Utarwari Jangal Mahal, Bihar 802158, India Lat 25.480453° Long 84.443503° 04/12/23 12:19 PM GMT +05:30

Google

(Geo Tagged)



(Geo Tagged)



Utarwari Jangal Mahal, Bihar, India FCJV+4FW, Utarwari Jangal Mahal, Bihar 802158, India Lat 25.480493° Long 84.443705° 04/12/23 12:16 PM GMT +05:30

💽 GPS Map Camera

(Geo Tagged)



(Geo Tagged)

💽 GPS Map Camera



Utarwari Jangal Mahal, Bihar, India FCJV+4FW, Utarwari Jangal Mahal, Bihar 802158, India Lat 25.480365° Long 84.443458° 04/12/23 01:07 PM GMT +05:30

### Photographs of toilets of College

(Geo Tagged)

GIRL'S

💽 GPS Map Camera

Google

10

Utarwari Jangal Mahal, Bihar, India FCJV+4FW, Utarwari Jangal Mahal, Bihar 802158, India Lat 25.480119° Long 84.44327° 05/12/23