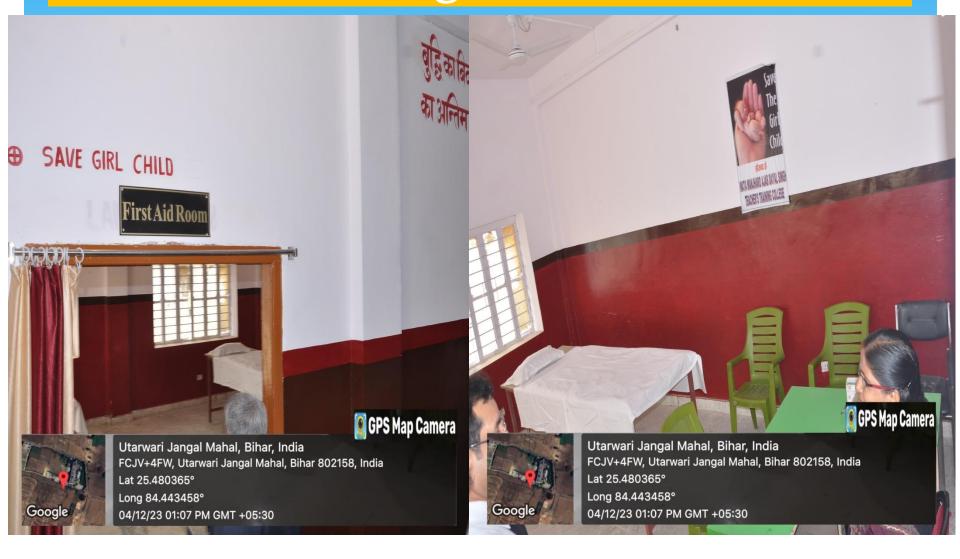

amera

Utarwari Jangal Mahal, Bihar, India FCJV+4FW, Utarwari Jangal Mahal, Bihar 802158, India Lat 25.480382° Long 84.443385° 04/12/23 01:14 PM GMT +05:30

Google

## Photographs of Physical Education Lab of College (Geo Tagged)



Utarwari Jangal Mahal, Bihar, India FCJV+MC7, Utarwari Jangal Mahal, Bihar 802158, India Lat 25.481146° Long 84.444095° 04/12/23 01:38 PM GMT +05:30

Google

GRO

## Photographs of Physical Education Lab of College (Geo Tagged)



💽 GPS Map Camera

Utarwari Jangal Mahal, Bihar, India FCJV+4FW, Utarwari Jangal Mahal, Bihar 802158, India Lat 25.480365° Long 84.443458° 04/12/23 01:07 PM GMT +05:30

Google

💽 GPS Map Camera



## Photographs of Yoga Room of College (Geo Tagged)



🧕 GPS Map Camera

Google

### Photographs of First Aid Room of College (Geo Tagged)



## Photographs of Library of College

(Geo Tagged)



Utarwari Jangal Mahal, Bihar, India FCJV+4FW, Utarwari Jangal Mahal, Bihar 802158, India Lat 25.480365° Long 84.443458° 04/12/23 01:07 PM GMT +05:30

🔋 GPS Map Camera

## Photographs of Library of College

(Geo Tagged)





Utarwari Jangal Mahal, Bihar, India FCJV+4FW, Utarwari Jangal Mahal, Bihar 802158, India Lat 25.480365° Long 84.443458° 04/12/23 01:07 PM GMT +05:30

## Photographs of E-Library of College

(Geo Tagged)



#### GRIEVANCE REDRESSAL CELL

#### COUNSELING CELI



Utarwari Jangal Mahal, Bihar, India FCJV+4FW, Utarwari Jangal Mahal, Bihar 802158, India Lat 25.480365° Long 84.443458° 04/12/23 01:07 PM GMT +05:30

**EXAMINATION CELI** 

**OMEN CELL** 

**GPS Map Camera** 

CEMENT CELL

## Photographs of Notice Board Inter