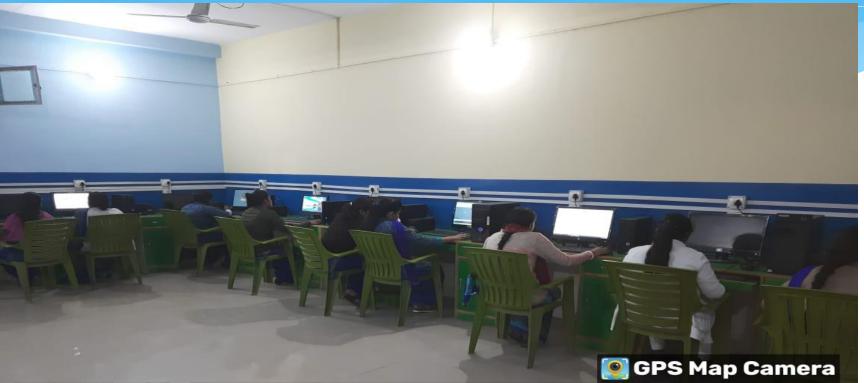

## Photographs of Computer Lab of College (Geo Tagged)

Utarwari Jangal Mahal, Bihar, India FCJV+4FW, Utarwari Jangal Mahal, Bihar 802158, India Lat 25.480365° Long 84.443458° 04/12/23 01:07 PM GMT +05:30

## Photographs of Computer Lab of College (Geo Tagged)