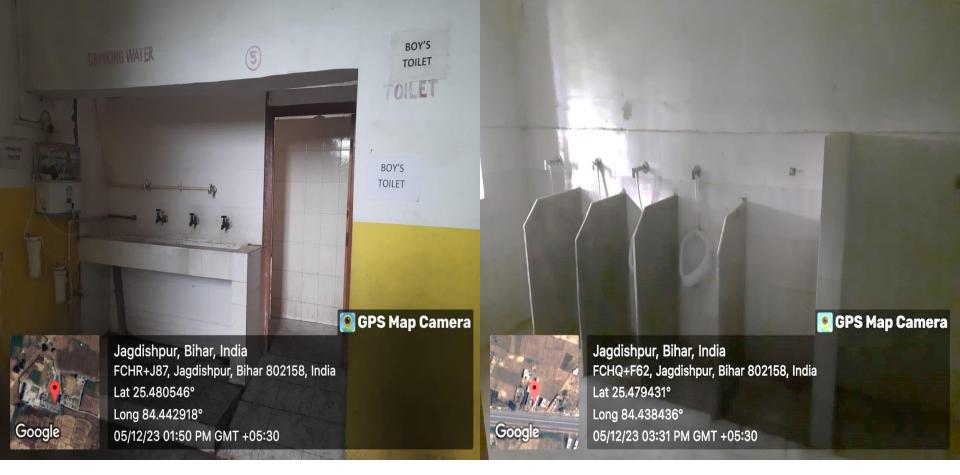

### Photographs of toilets of College

(Geo Tagged)

GIRL'S

💽 GPS Map Camera

Google

10

Utarwari Jangal Mahal, Bihar, India FCJV+4FW, Utarwari Jangal Mahal, Bihar 802158, India Lat 25.480119° Long 84.44327° 05/12/23 01:47 PM GMT +05:30

### Photographs of toilets of College

(Geo Tagged)

Utarwari Jangal Mahal, Bihar, India FCJV+4FW, Utarwari Jangal Mahal, Bihar 802158, India Lat 25.480373° Long 84.443471° 04/12/23 01:24 PM GMT +05:30

💽 GPS Map Camera