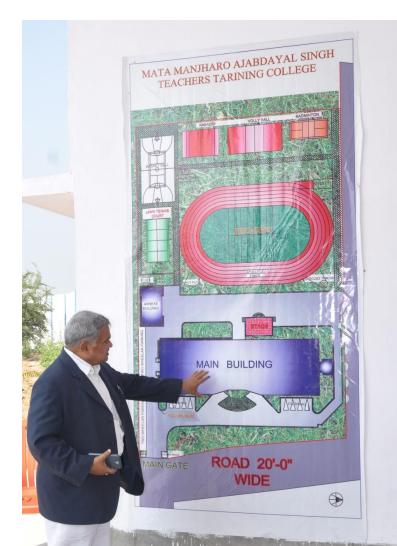

#### MATA MANJHARO AJAB DAYAL SINGH TEACHERS TRAINING COLLEGE DULOUR,JAGDISHPUR, BHOJPUR (B' Grade NAAC Accredited)

Our Aim:-i- Devotion to Education ii- To Impart Holistic Education and Prepare the leaders of Tomorrow

## Photographs of Main Gate of College (Geo Tagged)



#### Photographs of Main Gate of College (Geo Tagged)



### Photograph of College Building (Geo Tagged)



### Photograph of College Building (Geo Tagged)



### Photographs of College Campus (Map View)



### Photographs of College Campus (Map View)



#### (Geo Tagged)



Utarwari Jangal Mahal, Bihar, India FCJV+4FW, Utarwari Jangal Mahal, Bihar 802158, India Lat 25.480453° Long 84.443503° 04/12/23 12:19 PM GMT +05:30

Google

(Geo Tagged)



(Geo Tagged)



Utarwari Jangal Mahal, Bihar, India FCJV+4FW, Utarwari J