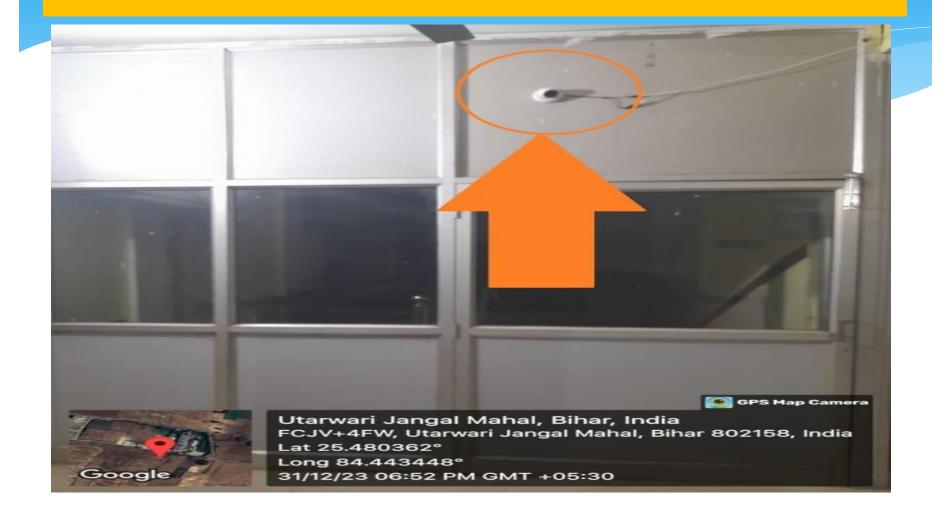

Utarwari Jangal Mahal, Bihar, India FCJV+4FW, Utarwari Jangal Mahal, Bihar 802158, India Lat 25.480338° Long 84.44347° 31/12/23 06:52 PM GMT +05:30

💽 GPS Map Camera

-----

#### Photographs of CCTV Camera(Geo Tagged)