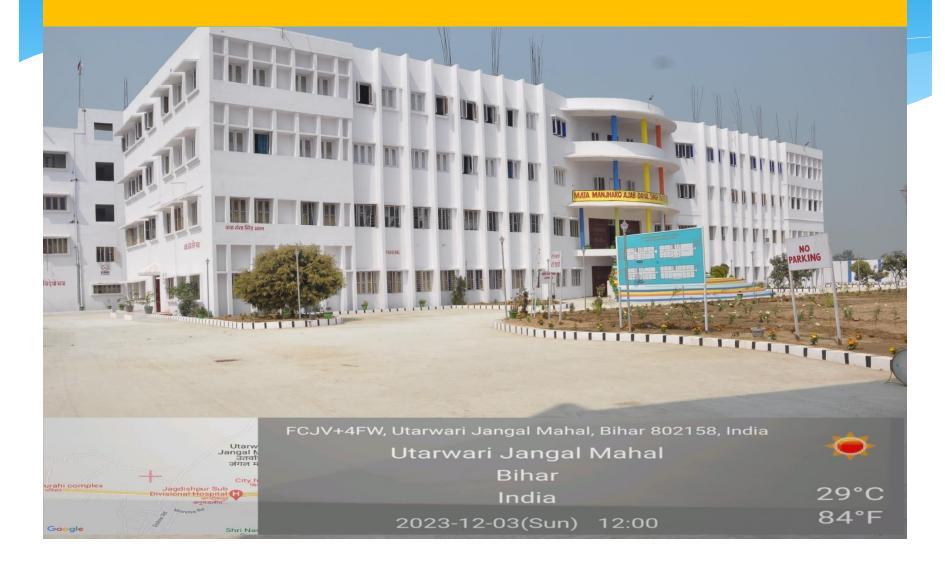

#### MATA MANJHARO AJAB DAYAL SINGH TEACHERS TRAINING COLLEGE DULOUR,JAGDISHPUR, BHOJPUR (B' Grade NAAC Accredited)

Our Aim:-i- Devotion to Education ii- To Impart Holistic Education and Prepare the leaders of Tomorrow

## Photographs of Main Gate of College (Geo Tagged)



#### Photographs of Main Gate of College (Geo Tagged)



### Photograph of College Building (Geo Tagged)



### Photograph of College Building (Geo Tagged)



### Photographs of College Campus (Map View)



### Photographs of College Campus (Map View)



#### (Geo Tagged)



Utarwari Jangal Mahal, Bihar, India FCJV+4FW, Utarwari Jangal Mahal, Bihar 802158, India Lat 25.480453° Long 84.443503° 04/12/23 12:19 PM GMT +05:30

Google

(Geo Tagged)



(Geo Tagged)



Utarwari Jangal Mahal, Bihar, India FCJV+4FW, Utarwari Jangal Mahal, Bihar 802158, India Lat 25.480493° Long 84.443705° 04/12/23 12:16 PM GMT +05:30

💽 GPS Map Camera

(Geo Tagged)



(Geo Tagged)

💽 GPS Map Camera



Utarwari Jangal Mahal, Bihar, India FCJV+4FW, Utarwari Jangal Mahal, Bihar 802158, India Lat 25.480365° Long 84.443458° 04/12/23 01:07 PM GMT +05:30

### Photographs of toilets of College

(Geo Tagged)

GIRL'S

💽 GPS Map Camera

Google

10

Utarwari Jangal Mahal, Bihar, In