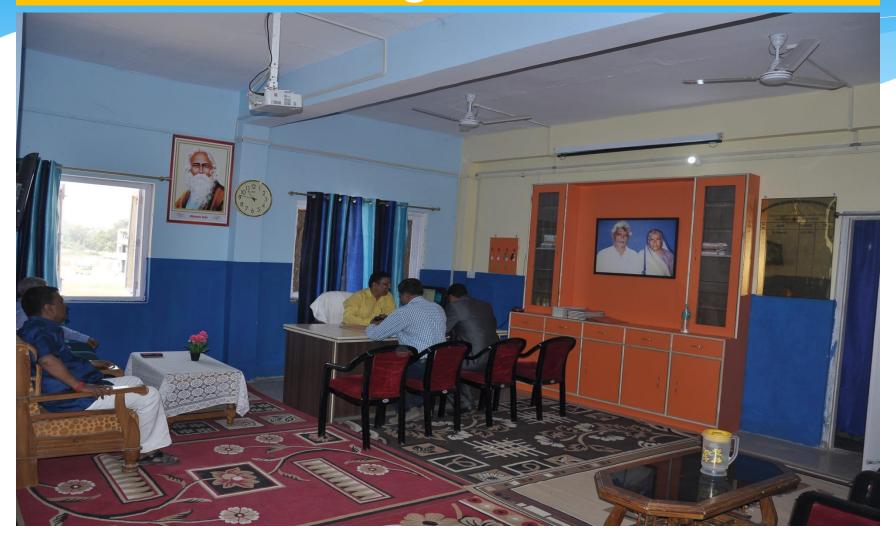

at 25.480365° Long 84.443458° 04/12/23 01:07 PM GMT +05:30

## Photographs of E-Library of College

(Geo Tagged)



#### GRIEVANCE REDRESSAL CELL

#### COUNSELING CELI



Utarwari Jangal Mahal, Bihar, India FCJV+4FW, Utarwari Jangal Mahal, Bihar 802158, India Lat 25.480365° Long 84.443458° 04/12/23 01:07 PM GMT +05:30

**EXAMINATION CELI** 

**OMEN CELL** 

**GPS Map Camera** 

CEMENT CELL

## Photographs of Notice Board Intercom



#### Photographs of Multipurpose Hall of College (Geo Tagged)



#### Photographs of Seminar Hall of College (Geo Tagged)

#### 🔋 GPS Map Camera

Utarwari Jangal Mahal, Bihar, India FCJV+4FW, Utarwari Jangal Mahal, Bihar 802158, India Lat 25.480603° Long 84.44353° 09/12/23 11:11 AM GMT +05:30

Google

## Photographs of Principal Office of College (Geo Tagged)



### Photographs of Principal Office Toilet of College (Geo Tagged)



## Photographs of HOD Room of College (Geo Tagged)



#### Photographs of Staff Toilet of College (Geo Tagged)



## Photographs of Girls Common Room of College (Geo Tagged)



#### Photographs of Boys Common Room of College (Geo Tagged)



### Photographs of Research Work Unit of College (Geo Tagged)



#### Photographs of Extra Curricular Activity (Geo Tagged)



# Photographs of Garden Area (Geo Tagged)





Utarwari Jangal Mahal, Bihar, India FCJV+4FW, Utarwari Jangal Mahal, Bihar 802158, India Lat 25.480524° Long 84.443342° 09/12/23 10:52 AM GMT +05:30

#### Photographs of Boundary wall of College

(Geo Tagged)



Utarwari Jangal Mahal, Bihar, India FCJV+4FW, Utarwari Jangal Mahal, Bihar 802158, India Lat 25.48046