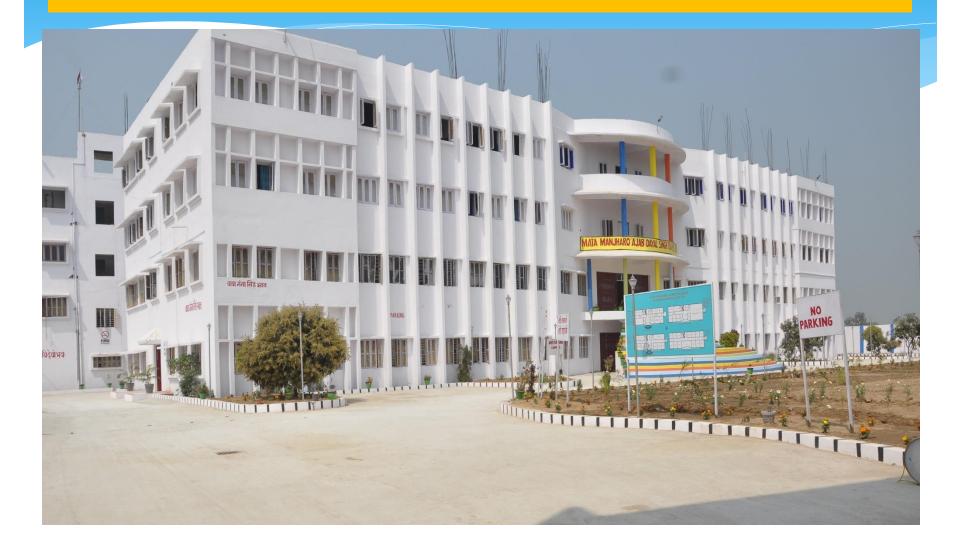

#### MATA MANJHARO AJAB DAYAL SINGH TEACHERS TRAINING COLLEGE DULOUR,JAGDISHPUR, BHOJPUR (B' Grade NAAC Accredited)

Our Aim:-i- Devotion to Education ii- To Impart Holistic Education and Prepare the leaders of Tomorrow

## Photographs of Main Gate of College (Geo Tagged)



#### Photographs of Main Gate of College (Geo Tagged)



### Photograph of College Building (Geo Tagged)



### Photograph of College Building (Geo Tagged)



### Photographs of College Campus (Map View)



### Photographs of College Campus (Map View)



#### (Geo Tagged)



Utarwari Jangal Mahal, Bihar, India FCJV+4FW, Utarwari Jangal Mahal, Bihar 802158, India Lat 25.480453° Long 84.443503° 04/12/23 12:19 PM GMT +05:30

Google

(Geo Tagged)



(Geo Tagged)



Utarwari Jangal Mahal, Bihar, India FCJV+4FW, Utarwari Jangal Mahal, Bihar 802158, India Lat 25.480493° Long 84.443705° 04/12/23 12:16 PM GMT +05:30

💽 GPS Map Camera

(Geo Tagged)



(Geo Tagged)

💽 GPS Map Camera



Utarwari Jangal Mahal, Bihar, India FCJV+4FW, Utarwari Jangal Mahal, Bihar 802158, India Lat 25.480365° Long 84.443458° 04/12/23 01:07 PM GMT +05:30

### Photographs of toilets of College

(Geo Tagged)

GIRL'S

💽 GPS Map C