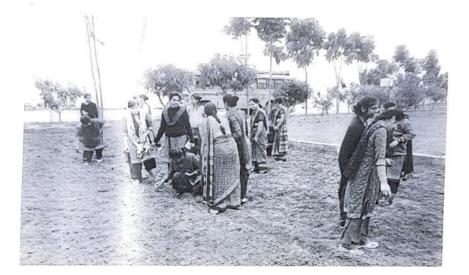

#### Summary of Event

 A community living camp is a joint camp of students-Teachers and their teacher educator in a convenient location, keeping certain formalities and following a pre/well planned time table. Learning to live together co-operatively, participation in programmes for development of personal and social skills, to develop student-teacher 'social-relational sensibilities and effective communication skills, practicing democratic living, providing chances for division expected of the programme.

#### Fourth Day : 15/11/2022

- Medical Literacy
- Visiting Aanganwari Kendra
- Prepare Project on study camp
- Valedictory Function