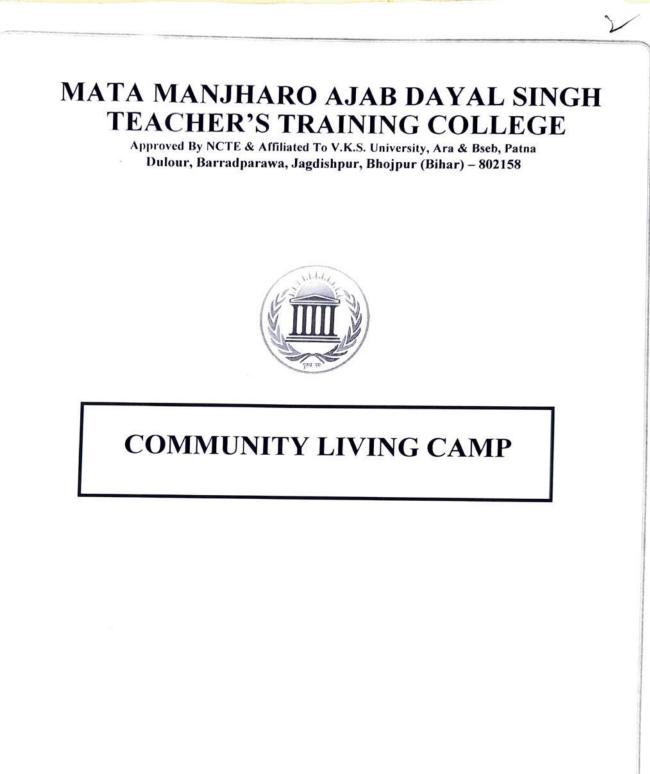

#### Summary of Event

 A community living camp is a joint camp of students-Teachers and their teacher educator in a convenient location, keeping certain formalities and following a pre/well planned time table. Learning to live together co-operatively, participation in programmes for development of personal and social skills, to develop student-teacher 'social-relational sensibilities and effective communication skills, practicing democratic living, providing chances for division expected of the programme.

#### First Day : 12/11/2022

- Social Skill development
- Leadership
- communication
- Participation self respect and character building

#### Second Day : 13/11/2022

- Caring
- Fairness
- Citizenship
- Trust worthiness