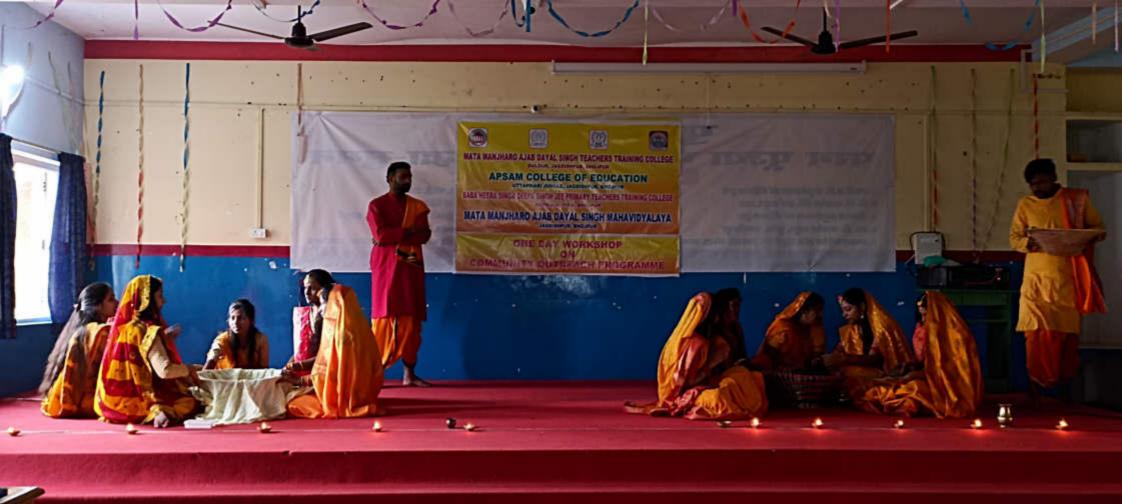

nit-11 athletics, games, rhythmic activities, gymnastics

Unit-12 Organization of games and sports: understanding rules and regulations; Planning and management.

Module 3 (Unit-3)

Unit-13 Health, Yoga and Physical Education: A critical analysis of school curriculum; Integrated curriculum

Unit-14 Spaces for Health, Yoga and Physical Education in School: Planning, resource creation and optimum utility; future prospects for students

Unit-15 Teacher for Health, Yoga and Physical Education: Professional Preparation and role in school

#### **Course Co-ordinator**

- 1. Shishupal Singh
- 2. Arun Kumar

#### Education and Certificate:

Written and oral examination has been conducted after completion of course and certificate has been given to all successful students.





























MATA MANJHARO AJAB DAYAL SINGH TEACHERS TRAINING COLLEGE DULOUR, JAGDISHPUR, BHOJPUR **APSAM COLLEGE OF EDUCATION** UTTARWARI JUNGLE, JAGDISHPUR, BHOJPUR BABA HEERA SINGH DEEPA SINGH JEE PRIMARY TEACHERS TRAINING COLLE KOTHUAM, PIRO, BHOJPUR MATA MANJHARO AJAB DAYAL SINGH MAHAVIDYALON JAGDISHPUR, BHOJPUR - 1 L

12.00

ONE DAY WORKSHOP ON COMMUNITY OUTREACH PROGRAM









# BLOOD-DONATION CAMP Date :- 08-02-2017

# Student Internship











Utarwari Jangal Mahal, Bihar, India FCJV+MC7, Utarwari Jangal Mahal, Bihar 802158, India Lat 25.481018° Long 84.443243° 08/12/23 03:12 PM GMT +05:30

Goog





Jagdishpur, Bihar, India FCHR+J87, Jagdishpur, Bihar 802158, India Lat 25.480745° Long 84.442097° 06/12/23 10:51 AM GMT +05:30



Google

Jagdishpur, Bihar, India FCHR+J87, Jagdishpur, B