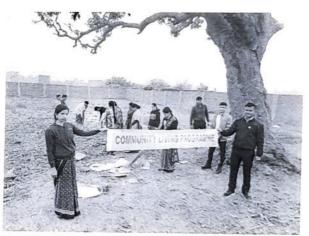

certain formalities and following a pre/well planned time table. Learning to live together co-operatively, participation in programmes for development of personal and social skills, to develop student-teacher 'social-relational sensibilities and effective communication skills, practicing democratic living, providing chances for division expected of the programme.





#### First Day : 12/11/2022

- Social Skill development
- Leadership
- communication
- Participation self respect and character building

#### Second Day : 13/11/2022

- Caring
- Fairness
- Citizenship
- Trust worthiness

#### Third Day : 14/11/2022

• Visiting Schools and talks in assembly

#### Fourth Day : 15/11/2022

- Medical Literacy
- Visiting Aanganwari Kendra
- Prepare Project on study camp
- Valedictory Function











## MATA MANJHARO AJAB DAYAL SINGH TEACHER'S TRAINING COLLEGE DULOUR, BARRADPARAWA, JAGDISHPUR, BHOJPUR (BIHAR) – 802158

# Brochure of VALUE ADDED COURSE

http://www.mmadayalsinghttcollege.org

# Index

| Sl.No. | Course Code | Course Name                                                     | Contact Hours | Page No. |
|--------|-------------|-----------------------------------------------------------------|---------------|----------|
| 1      | VAC18-1     | Certificate Course on Dance                                     | 30 Hours      | 3        |
| 2      | VAC18-2     | Certificate Course on Gardening                                 | 30 Hours      | 4        |
| 3      | VAC19-3     | Certificate Course on Guidance and<br>Counseling                | 30 Hours      | 5        |