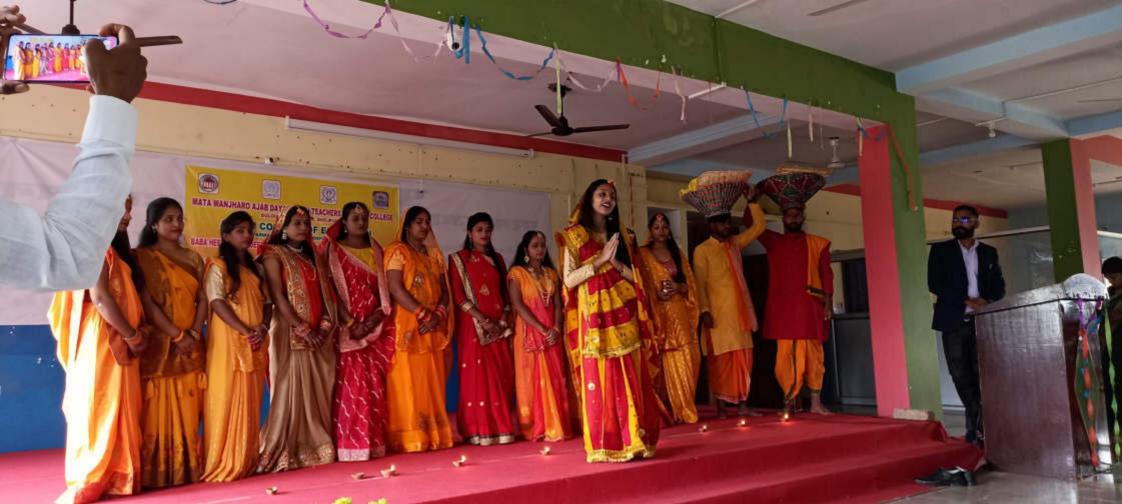

#### Summary of Event

 A community living camp is a joint camp of students-Teachers and their teacher educator in a convenient location, keeping certain formalities and following a pre/well planned time table. Learning to live together co-operatively, participation in programmes for development of personal and social skills, to develop student-teacher 'social-relational sensibilities and effective communication skills, practicing democratic living, providing chances for division expected of the programme.