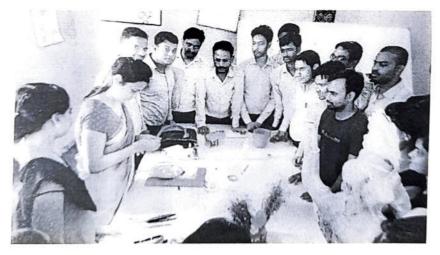

#### Summary of Event

 A community living camp is a joint camp of students-Teachers and their teacher educator in a convenient location, keeping certain formalities and following a pre/well planned time table. Learning to live together co-operatively, participation in programmes for development of personal and social skills, to develop student-teacher 'social-relational sensibilities and effective communication skills, practicing democratic living, providing chances for division expected of the programme.