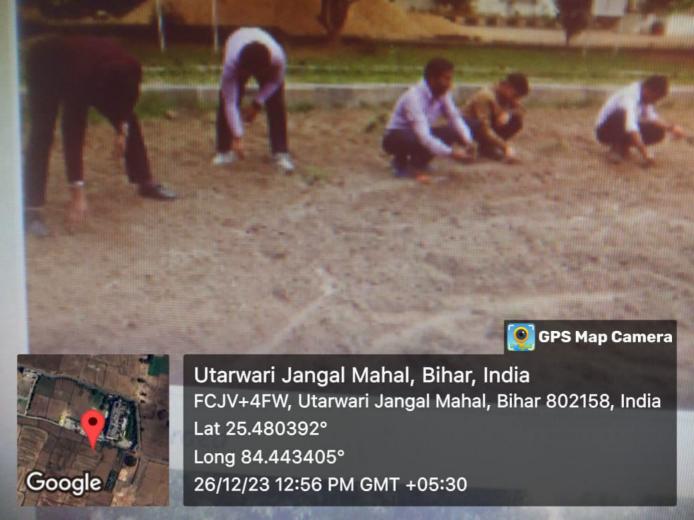

## **Waste Management Policy**

### **Objectives**

Segregating solid waste on daily basisReducing the quantity of solid waste disposed off in the campus Reusing and recycling the solid waste wherever possible Taking efforts to make the campus Plastic free Creating environmental consciousness through observation of various days

### Action Plan:

For the purpose a well-planned action plan is outlined in the policy. MMADSTT College is committed to take appropriate measures to reduce solid waste and reuse them wherever possible in the numerous ways:

### Waste & Vermi Compost Management Policy

**Objectives** 

Segregating solid waste on daily basis to reduce the quantity of solid waste disposed off in the campus Reusing and recycling the solid waste wherever possible Taking efforts to make the campus Plastic free Creating environmental consciousness through observation of various days.

### Vermi Compost

Vermicomposting is an eco-friendly process that recycles organic waste into compost and produces valuable nutrients, making compost by using earthworms is the principle involved. We are following the Pit Method. In this method, the organic matter is collected in cemented pits. Awareness programmes are also conducted about the Vermicomposting and organic farming by the concerned faculty member and the principal to the students and the parents. Vertical gardening using waste plastic bottles has also been initiated by the college recently with the purpose to reuse plastic.