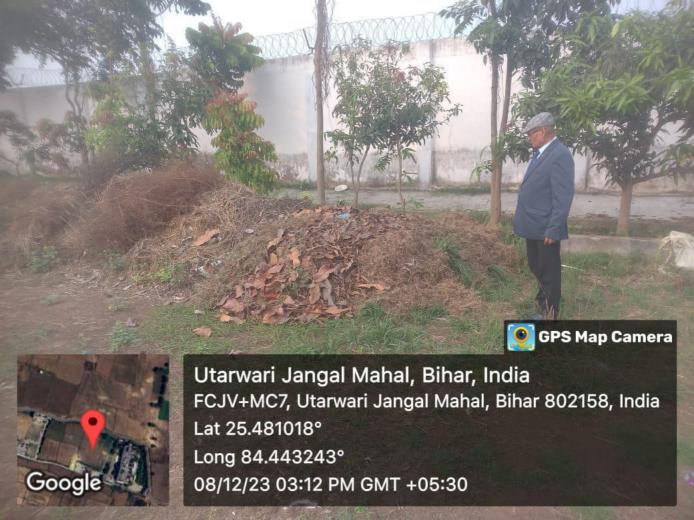

### Vermi Compost

Vermicomposting is an eco-friendly process that recycles organic waste into compost and produces valuable nutrients, making compost by using earthworms is the principle involved. We are following the Pit Method. In this method, the organic matter is collected in cemented pits. Awareness programmes are also conducted about the Vermicomposting and organic farming by the concerned faculty member and the principal to the students and the parents. Vertical gardening using waste plastic bottles has also been initiated by the college recently with the purpose to reuse plastic.