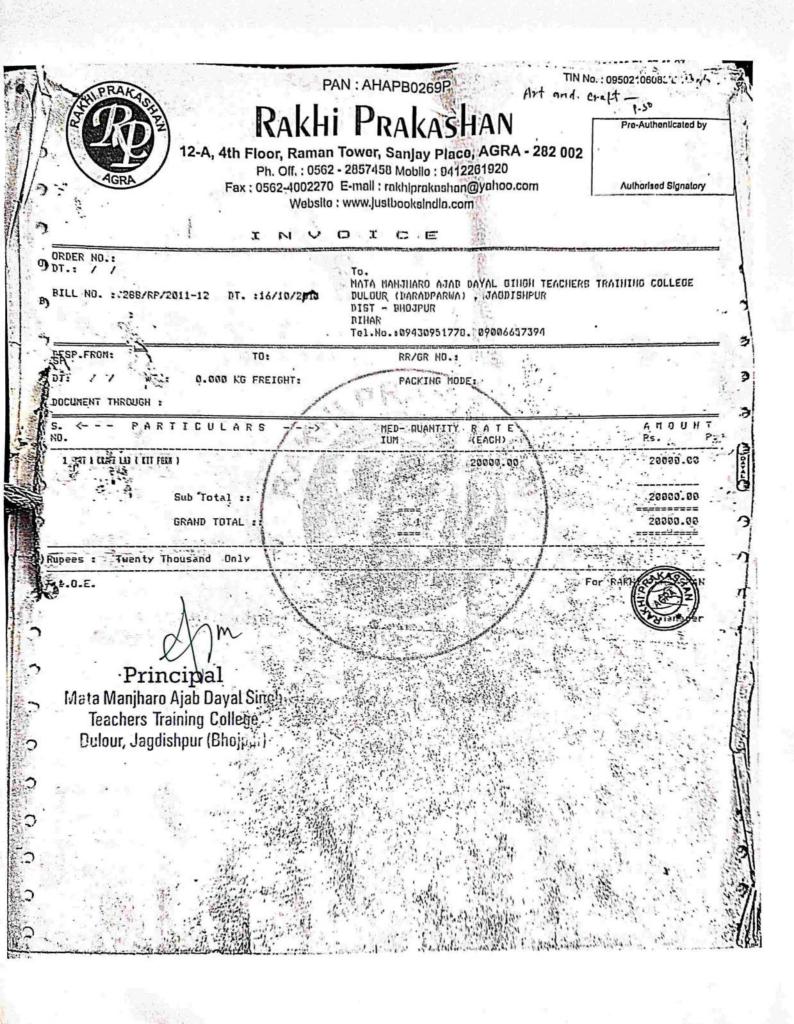

s Fercel (50 al.)-1.Thistle Fecael-1. 19 E C HICLGST LANDASTERY EATERIAL Tessecties Int-1. Jessection Trav-1. Dessection Hiddle-12. Cover Slip-1 okt., Hicroscope (Connound)-) SPECIEDY Eritrora, Eche, Taserora, Tofe Starfish, Fers, Mestard, Ulricularia, Cascula, Hydrillia. E EDIELS Aniant Cell. Disestion Systen, Brira, Aneba, H. Eve. Plant Cell. Dicol-Stent ManacoliSten. Flower, Milosisia F PERTOSELFE OF EXINENT SCIENTIST- SET OF 10 20752.00 Sub Total :: 0 ADD: VAT AMOUNT @ 4.00% on Rs. 20.952.00 838.08 ADD: ADD.VAT AMOUNT @ 1.00% on Rs. 20.952.00 209.52 ົ GRAND TOTAL :: 1 21999.60 ....... 22000.00 GRAND TOTAL ROUNDED OFF :: ..... Only Twenty Two Thousand Rupees : For RAKHI PRAKASHAN E.&.O.E. Principal Mata Maniliaro Ajab Daval Siduli Teachers Training College Pulour, Jagdishpur (Bhojpur)



|                                                                                                                                                                                                                                                                                                                                                                           | AHAPB0269P                             |                              | No. : 09502106086 DL 07-11-07             |
|---------------------------------------------------------------------------------------------------------------------------------------------------------------------------------------------------------------------------------------------------------------------------------------------------------------------------