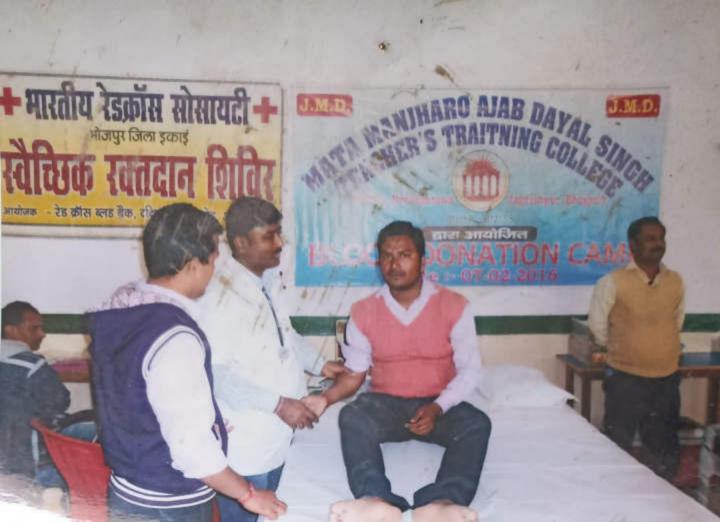

creation and optimum utility; future prospects for students

Unit-15 Teacher for Health, Yoga and Physical Education: Professional Preparation and role in school

### **Course Co-ordinator**

- 1. Shishupal Singh
- 2. Arun Kumar

### Education and Certificate:

Written and oral examination has been conducted after completion of course and certificate has been given to all successful students.





























MATA MANJHARO AJAB DAYAL SINGH TEACHERS TRAINING COLLEGE DULOUR, JAGDISHPUR, BHOJPUR **APSAM COLLEGE OF EDUCATION** UTTARWARI JUNGLE, JAGDISHPUR, BHOJPUR BABA HEERA SINGH DEEPA SINGH JEE PRIMARY TEACHERS TRAINING COLLE KOTHUAM, PIRO, BHOJPUR MATA MANJHARO AJAB DAYAL SINGH MAHAVIDYALON JAGDISHPUR, BHOJPUR - 1 L

12.00

ONE DAY WORKSHOP ON COMMUNITY OUTREACH PROGRAM









# BLOOD-DONATION CAMP Date :- 08-02-2017

# Student Internship











Utarwari Jangal Mahal, Bihar, India FCJV+MC7, Utarwari Jangal Mahal, Bihar 802158, India Lat 25.481018° Long 84.443243° 08/12/23 03:12 PM GMT +05:30

Goog





Jagdishpur, Bihar, India FCHR+J87, Jagdishpur, Bihar 802158, India Lat 25.480745° Long 84.442097° 06/12/23 10:51 AM GMT +05:30



Google

Jagdishpur, Bihar, India FCHR+J87, Jagdishpur, Bihar 802158, India Lat 25.480804° Long 84.442012° 06/12/23 10:51 AM GMT +05:30



BRIEL



Jagdishpur, Bihar, India FCHR+J87, Jagdishpur, Bihar 802158, India Lat 25.480734° Long 84.441948° 06/12/23 10:50 AM GMT +05:30



# Google

Jagdishpur, Bihar, India FCHR+J87, Jagdishpur, Bihar 802158, India Lat 25.480879° Long 84.442084° 06/12/23 10:49 AM GMT +05:30





Jagdishpur, Bih