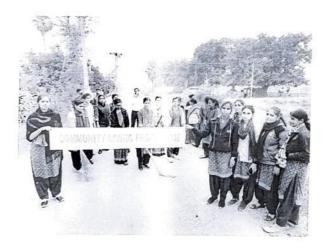

#### Summary of Event

 A community living camp is a joint camp of students-Teachers and their teacher educator in a convenient location, keeping certain formalities and following a pre/well planned time table. Learning to live together co-operatively, participation in programmes for development of personal and social skills, to develop student-teacher 'social-relational sensibilities and effective communication skills, practicing democratic living, providing chances for division expected of the programme.

#### Third Day : 14/11/2022

• Visiting Schools and talks in assembly

#### Fourth Day : 15/11/2022

- Medical Literacy
- Visiting Aanganwari Kendra
- Prepare Project on study camp
- Valedictory Function