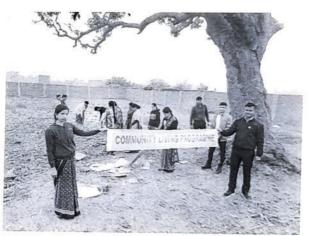

# Community Living Camp 2022-23

#### Summary of Event

 A community living camp is a joint camp of students-Teachers and their teacher educator in a convenient location, keeping certain formalities and following a pre/well planned time table. Learning to live together co-operatively, participation in programmes for development of personal and social skills, to develop student-teacher 'social-relational sensibilities and effective communication skills, practicing democratic living, providing chances for division expected of the programme.