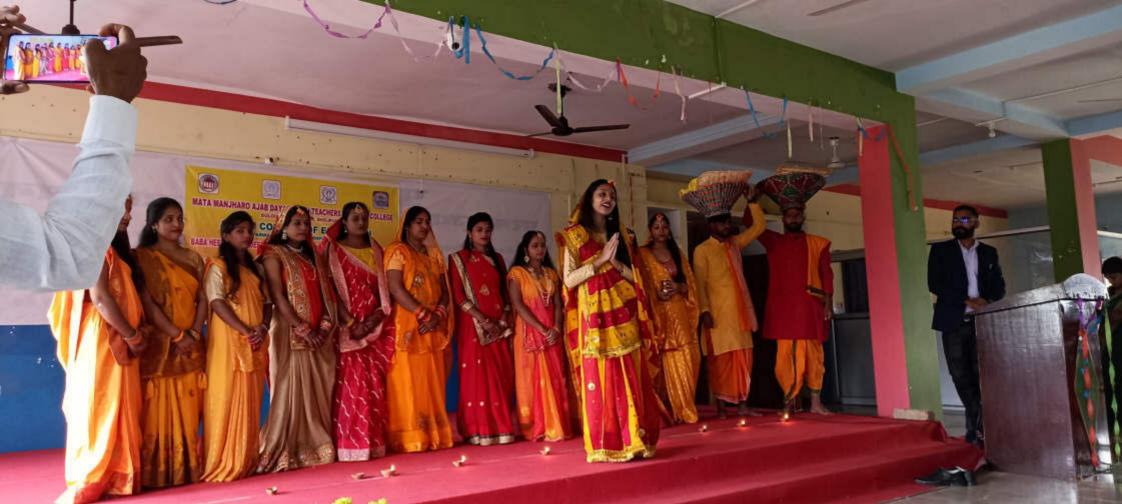

#### **REPPORT ON**

# Community Living Camp 2022-23

#### Summary of Event

 A community living camp is a joint camp of students-Teachers and their teacher educator in a convenient location, keeping certain formalities and following a pre/well planned time table. Learning to live together co-operatively, participation in programmes for development of personal and social skills, to develop student-teacher 'social-relational sensibilities and effective communication skills, practicing democratic living, providing chances for division expected of the programme.