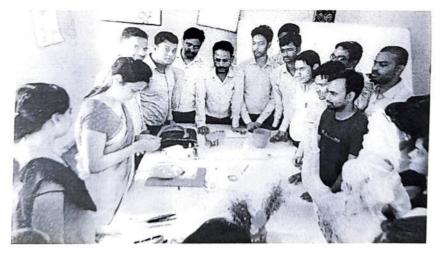

#### Summary of Event

 A community living camp is a joint camp of students-Teachers and their teacher educator in a convenient location, keeping certain formalities and following a pre/well planned time table. Learning to live together co-operatively, participation in programmes for development of personal and social skills, to develop student-teacher 'social-relational sensibilities and effective communication skills, practicing democratic living, providing chances for division expected of the programme.

#### Third Day : 14/11/2022

• Visiting Schools and talks in assembly

#### Fourth Day : 15/11/2022

- Medical Literacy
- Visiting Aanganwari Kendra
- Prepare Project on study camp
- Valedictory Function