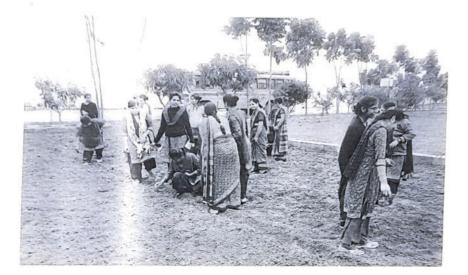

#### Summary of Event

 A community living camp is a joint camp of students-Teachers and their teacher educator in a convenient location, keeping certain formalities and following a pre/well planned time table. Learning to live together co-operatively, participation in programmes for development of personal and social skills, to develop student-teacher 'social-relational sensibilities and effective communication skills, practicing democratic living, providing chances for division expected of the programme.

### First Day : 12/11/2022

- Social Skill development
- Leadership
- communication
- Participation self respect and character building

#### Second Day : 13/11/2022

- Caring
- Fairness
- Citizenship
- Trust worthiness